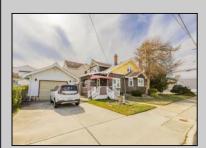

## **COMMENTS**

This Craftsman Style single family home is a timeless beauty of artisanal craftsmanship. Situated on a 70 x 100 Corner Lot in Wildwood Crest one block to the Bay Home features unpretentious and warm Craftsman interiors. Offering Main Bedroom Suite on the first floor and two spacious guest bedrooms on the second floor with guest bathroom. First floor has large living room with characteristic Craftsman style fireplace, formal dining room with exposed ceiling beams, small office/sewing room, family size eat-in kitchen, laundry room, half bath, Den & Solarium. Beautiful Wide open covered front porch with overhanging eaves and signature tapered columns perfect for relaxing on those lazy summer evenings. Large Detached Garage has plenty of storage room and also includes a work room.