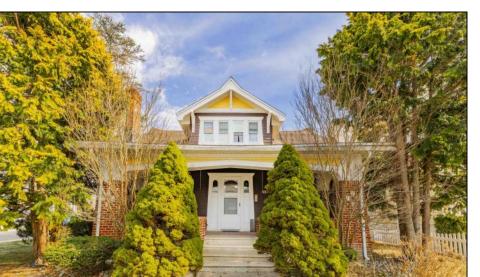

## **COMMENTS**

This Craftsman Style single family home is a timeless beauty of artisanal craftsmanship. Situated on a 70 x 100 Corner Lot in Wildwood Crest one block to the Bay Home features unpretentious and warm Craftsman interiors. Offering Main Bedroom Suite on the first floor and two spacious guest bedrooms on the second floor with guest bathroom. First floor has large living room with characteristic Craftsman style fireplace, formal dining room with exposed ceiling beams, small office/sewing room, family size eat-in kitchen, laundry room, half bath, Den & Solarium. Beautiful Wide open covered front porch with overhanging eaves and signature tapered columns perfect for relaxing on those lazy summer evenings. Large Detached Garage has plenty of storage room and also includes a work room.