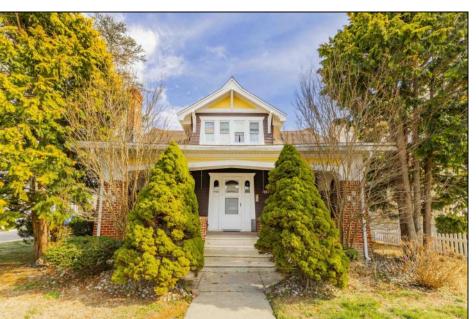

## **COMMENTS**

This Craftsman Style single family home is a timeless beauty of artisanal craftsmanship. Situated on a 70 x 100 Corner Lot in Wildwood Crest one block to the Bay Home features unpretentious and warm Craftsman interiors. Offering Main Bedroom Suite on the first floor and two spacious quest bedrooms on the second floor with quest bathroom. First floor has large living room with characteristic Craftsman style fireplace, formal dining room with exposed ceiling beams, small office/sewing room, family size eat-in kitchen, laundry room, half bath, Den & Solarium. Beautiful Wide open covered front porch with overhanging eaves and signature tapered columns perfect for relaxing on those lazy summer evenings. Large Detached Garage has plenty of storage room and also includes a work room.

## **PROPERTY DETAILS**

OutsideFeatures Exterior ParkingGarage Brick Porch Garage Shingle Cable TV 2 Car Stucco Sidewalks Detached Concrete Driveway OtherRooms Living Room Dining Room Kitchen Den/TV Room Eat-In-Kitchen Pantry Laundry/Utility Room Floor Primary **Bedroom** 