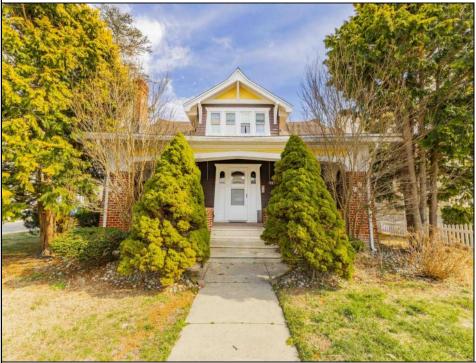

## COMMENTS

This Craftsman Style single family home is a timeless beauty of artisanal craftsmanship. Situated on a 70 x 100 Corner Lot in Wildwood Crest one block to the Bay Home features unpretentious and warm Craftsman interiors. Offering Main Bedroom Suite on the first floor and two spacious guest bedrooms on the second floor with guest bathroom. First floor has large living room with characteristic Craftsman style fireplace, formal dining room with exposed ceiling beams, small office/sewing room, family size eat-in kitchen, laundry room, half bath, Den & Solarium. Beautiful Wide open covered front porch with overhanging eaves and signature tapered columns perfect for relaxing on those lazy summer evenings. Large Detached Garage has plenty of storage room and also includes a work room.