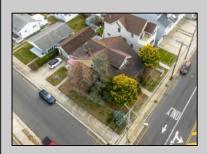

## COMMENTS

This Craftsman Style single family home is a timeless beauty of artisanal craftsmanship. Situated on a 70 x 100 Corner Lot in Wildwood Crest one block to the Bay Home features unpretentious and warm Craftsman interiors. Offering Main Bedroom Suite on the first floor and two spacious guest bedrooms on the second floor with guest bathroom. First floor has large living room with characteristic Craftsman style fireplace, formal dining room with exposed ceiling beams, small office/sewing room, family size eat-in kitchen, laundry room, half bath, Den & Solarium. Beautiful Wide open covered front porch with overhanging eaves and signature tapered columns perfect for relaxing on those lazy summer evenings. Large Detached Garage has plenty of storage room and also includes a work room.