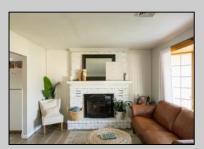

## **COMMENTS**

This charming 3-bedroom, 1-bath home in the desirable Erma Section of Lower Township sits on a spacious 100x100 lot. Inside, you\'ll find a cozy formal living room with a wood-burning fireplace, as well as a den for extra living space. The eat-in kitchen offers a warm, welcoming area for family meals. Recent updates include a renovated bathroom, an updated rear porch, a freshly paved driveway, and a new roof installed in 2020. With its blend of comfort, character, and modern improvements, this home is an ideal retreat in a peaceful, suburban setting. Sale is contingent on Sellers finding a suitable replacement property.