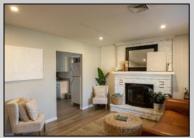

## **COMMENTS**

This charming 3-bedroom, 1-bath home in the desirable Erma Section of Lower Township sits on a spacious 100x100 lot. Inside, you\'ll find a cozy formal living room with a wood-burning fireplace, as well as a den for extra living space. The eat-in kitchen offers a warm, welcoming area for family meals. Recent updates include a renovated bathroom, an updated rear porch, a freshly paved driveway, and a new roof installed in 2020. With its blend of comfort, character, and modern improvements, this home is an ideal retreat in a peaceful, suburban setting. Sale is contingent on Sellers finding a suitable replacement property.

PROPERTY DETAILS

OutsideFeatures ParkingGarage OtherRooms Heating
Fenced Yard Garage Living Room Gas Natural
Black Top Driveway Den/TV Room
Eat-In-Kitchen

Cooling HotWater Water Sewer
Central Air Condition Electric Well City
Solar