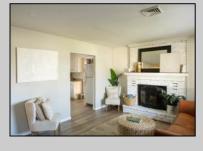

## **COMMENTS**

This charming 3-bedroom, 1-bath home in the desirable Erma Section of Lower Township sits on a spacious 100x100 lot. Inside, you\'ll find a cozy formal living room with a wood-burning fireplace, as well as a den for extra living space. The eat-in kitchen offers a warm, welcoming area for family meals. Recent updates include a renovated bathroom, an updated rear porch, a freshly paved driveway, and a new roof installed in 2020. With its blend of comfort, character, and modern improvements, this home is an ideal retreat in a peaceful, suburban setting. Sale is contingent on Sellers finding a suitable replacement property.