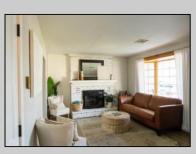

## **COMMENTS**

This charming 3-bedroom, 1-bath home in the desirable Erma Section of Lower Township sits on a spacious 100x100 lot. Inside, you\'ll find a cozy formal living room with a wood-burning fireplace, as well as a den for extra living space. The eat-in kitchen offers a warm, welcoming area for family meals. Recent updates include a renovated bathroom, an updated rear porch, a freshly paved driveway, and a new roof installed in 2020. With its blend of comfort, character, and modern improvements, this home is an ideal retreat in a peaceful, suburban setting. Sale is contingent on Sellers finding a suitable replacement property.