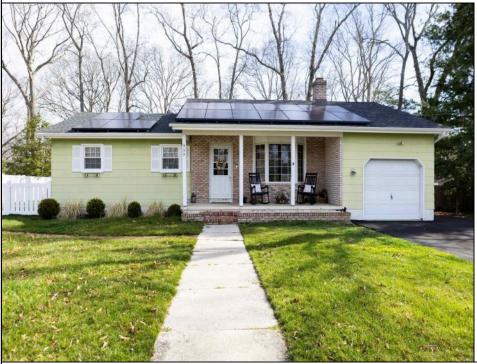

## COMMENTS

This charming 3-bedroom, 1-bath home in the desirable Erma Section of Lower Township sits on a spacious 100x100 lot. Inside, you\'ll find a cozy formal living room with a wood-burning fireplace, as well as a den for extra living space. The eat-in kitchen offers a warm, welcoming area for family meals. Recent updates include a renovated bathroom, an updated rear porch, a freshly paved driveway, and a new roof installed in 2020. With its blend of comfort, character, and modern improvements, this home is an ideal retreat in a peaceful, suburban setting. Sale is contingent on Sellers finding a suitable replacement property.