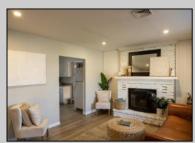

## COMMENTS

This charming 3-bedroom, 1-bath home in the desirable Erma Section of Lower Township sits on a spacious 100x100 lot. Inside, you\'ll find a cozy formal living room with a wood-burning fireplace, as well as a den for extra living space. The eat-in kitchen offers a warm, welcoming area for family meals. Recent updates include a renovated bathroom, an updated rear porch, a freshly paved driveway, and a new roof installed in 2020. With its blend of comfort, character, and modern improvements, this home is an ideal retreat in a peaceful, suburban setting. Sale is contingent on Sellers finding a suitable replacement property.