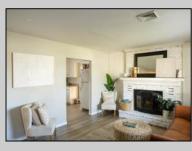

## COMMENTS

This charming 3-bedroom, 1-bath home in the desirable Erma Section of Lower Township sits on a spacious 100x100 lot. Inside, you\'ll find a cozy formal living room with a wood-burning fireplace, as well as a den for extra living space. The eat-in kitchen offers a warm, welcoming area for family meals. Recent updates include a renovated bathroom, an updated rear porch, a freshly paved driveway, and a new roof installed in 2020. With its blend of comfort, character, and modern improvements, this home is an ideal retreat in a peaceful, suburban setting. Sale is contingent on Sellers finding a suitable replacement property.