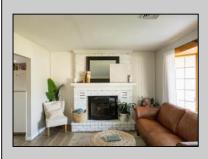

## COMMENTS

This charming 3-bedroom, 1-bath home in the desirable Erma Section of Lower Township sits on a spacious 100x100 lot. Inside, you\'ll find a cozy formal living room with a wood-burning fireplace, as well as a den for extra living space. The eat-in kitchen offers a warm, welcoming area for family meals. Recent updates include a renovated bathroom, an updated rear porch, a freshly paved driveway, and a new roof installed in 2020. With its blend of comfort, character, and modern improvements, this home is an ideal retreat in a peaceful, suburban setting. Sale is contingent on Sellers finding a suitable replacement property.