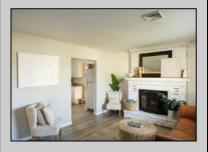

## **COMMENTS**

This charming 3-bedroom, 1-bath home in the desirable Erma Section of Lower Township sits on a spacious 100x100 lot. Inside, you\'ll find a cozy formal living room with a wood-burning fireplace, as well as a den for extra living space. The eat-in kitchen offers a warm, welcoming area for family meals. Recent updates include a renovated bathroom, an updated rear porch, a freshly paved driveway, and a new roof installed in 2020. With its blend of comfort, character, and modern improvements, this home is an ideal retreat in a peaceful, suburban setting. Sale is contingent on Sellers finding a suitable replacement property.

Eat-In-Kitchen

|                 | PROPER             | TY DETAILS  |             |
|-----------------|--------------------|-------------|-------------|
| OutsideFeatures | ParkingGarage      | OtherRooms  | Heating     |
| Fenced Yard     | Garage             | Living Room | Gas Natural |
|                 | Black Top Driveway | Den/TV Room |             |