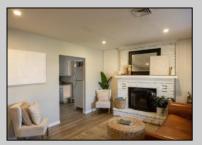

## **COMMENTS**

This charming 3-bedroom, 1-bath home in the desirable Erma Section of Lower Township sits on a spacious 100x100 lot. Inside, you\'ll find a cozy formal living room with a wood-burning fireplace, as well as a den for extra living space. The eat-in kitchen offers a warm, welcoming area for family meals. Recent updates include a renovated bathroom, an updated rear porch, a freshly paved driveway, and a new roof installed in 2020. With its blend of comfort, character, and modern improvements, this home is an ideal retreat in a peaceful, suburban setting. Sale is contingent on Sellers finding a suitable replacement property.

Eat-In-Kitchen

|                 | PROPER             | TY DETAILS  |             |
|-----------------|--------------------|-------------|-------------|
| OutsideFeatures | ParkingGarage      | OtherRooms  | Heating     |
| Fenced Yard     | Garage             | Living Room | Gas Natural |
|                 | Black Top Driveway | Den/TV Room |             |