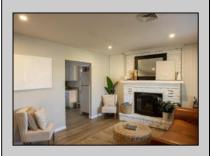

## **COMMENTS**

This charming 3-bedroom, 1-bath home in the desirable Erma Section of Lower Township sits on a spacious 100x100 lot. Inside, you\'ll find a cozy formal living room with a wood-burning fireplace, as well as a den for extra living space. The eat-in kitchen offers a warm, welcoming area for family meals. Recent updates include a renovated bathroom, an updated rear porch, a freshly paved driveway, and a new roof installed in 2020. With its blend of comfort, character, and modern improvements, this home is an ideal retreat in a peaceful, suburban setting. Sale is contingent on Sellers finding a suitable replacement property.