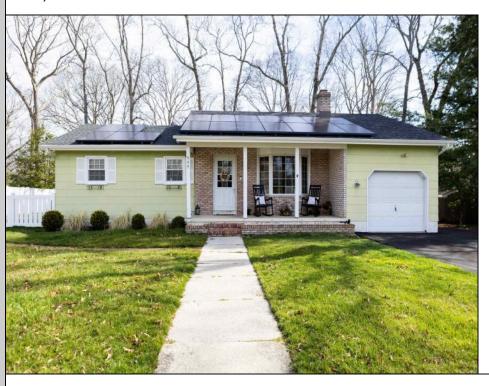

## **COMMENTS**

This charming 3-bedroom, 1-bath home in the desirable Erma Section of Lower Township sits on a spacious 100x100 lot. Inside, you\'ll find a cozy formal living room with a wood-burning fireplace, as well as a den for extra living space. The eat-in kitchen offers a warm, welcoming area for family meals. Recent updates include a renovated bathroom, an updated rear porch, a freshly paved driveway, and a new roof installed in 2020. With its blend of comfort, character, and modern improvements, this home is an ideal retreat in a peaceful, suburban setting. Sale is contingent on Sellers finding a suitable replacement property.