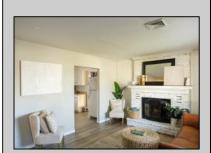

## **COMMENTS**

This charming 3-bedroom, 1-bath home in the desirable Erma Section of Lower Township sits on a spacious 100x100 lot. Inside, you\'ll find a cozy formal living room with a wood-burning fireplace, as well as a den for extra living space. The eat-in kitchen offers a warm, welcoming area for family meals. Recent updates include a renovated bathroom, an updated rear porch, a freshly paved driveway, and a new roof installed in 2020. With its blend of comfort, character, and modern improvements, this home is an ideal retreat in a peaceful, suburban setting. Sale is contingent on Sellers finding a suitable replacement property.