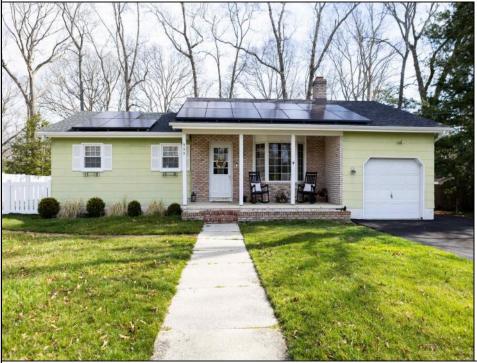

## COMMENTS

This charming 3-bedroom, 1-bath home in the desirable Erma Section of Lower Township sits on a spacious 100x100 lot. Inside, you\'ll find a cozy formal living room with a wood-burning fireplace, as well as a den for extra living space. The eat-in kitchen offers a warm, welcoming area for family meals. Recent updates include a renovated bathroom, an updated rear porch, a freshly paved driveway, and a new roof installed in 2020. With its blend of comfort, character, and modern improvements, this home is an ideal retreat in a peaceful, suburban setting. Sale is contingent on Sellers finding a suitable replacement property.