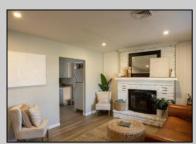

## COMMENTS

This charming 3-bedroom, 1-bath home in the desirable Erma Section of Lower Township sits on a spacious 100x100 lot. Inside, you\'ll find a cozy formal living room with a wood-burning fireplace, as well as a den for extra living space. The eat-in kitchen offers a warm, welcoming area for family meals. Recent updates include a renovated bathroom, an updated rear porch, a freshly paved driveway, and a new roof installed in 2020. With its blend of comfort, character, and modern improvements, this home is an ideal retreat in a peaceful, suburban setting. Sale is contingent on Sellers finding a suitable replacement property.