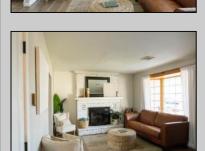

## **COMMENTS**

This charming 3-bedroom, 1-bath home in the desirable Erma Section of Lower Township sits on a spacious 100x100 lot. Inside, you\'ll find a cozy formal living room with a wood-burning fireplace, as well as a den for extra living space. The eat-in kitchen offers a warm, welcoming area for family meals. Recent updates include a renovated bathroom, an updated rear porch, a freshly paved driveway, and a new roof installed in 2020. With its blend of comfort, character, and modern improvements, this home is an ideal retreat in a peaceful, suburban setting. Sale is contingent on Sellers finding a suitable replacement property.