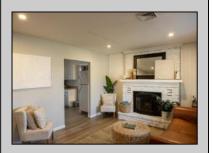

## **COMMENTS**

This charming 3-bedroom, 1-bath home in the desirable Erma Section of Lower Township sits on a spacious 100x100 lot. Inside, you\'ll find a cozy formal living room with a wood-burning fireplace, as well as a den for extra living space. The eat-in kitchen offers a warm, welcoming area for family meals. Recent updates include a renovated bathroom, an updated rear porch, a freshly paved driveway, and a new roof installed in 2020. With its blend of comfort, character, and modern improvements, this home is an ideal retreat in a peaceful, suburban setting. Sale is contingent on Sellers finding a suitable replacement property.

PROPERTY DETAILS

Eat-In-Kitchen

| OutsideFeatures | ParkingGarage      | OtherRooms  | Heating     |
|-----------------|--------------------|-------------|-------------|
| Fenced Yard     | Garage             | Living Room | Gas Natural |
|                 | Black Top Driveway | Den/TV Room |             |