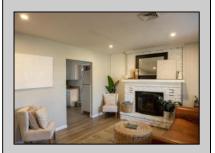

## **COMMENTS**

This charming 3-bedroom, 1-bath home in the desirable Erma Section of Lower Township sits on a spacious 100x100 lot. Inside, you\'ll find a cozy formal living room with a wood-burning fireplace, as well as a den for extra living space. The eat-in kitchen offers a warm, welcoming area for family meals. Recent updates include a renovated bathroom, an updated rear porch, a freshly paved driveway, and a new roof installed in 2020. With its blend of comfort, character, and modern improvements, this home is an ideal retreat in a peaceful, suburban setting. Sale is contingent on Sellers finding a suitable replacement property.