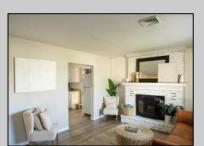

## **COMMENTS**

This charming 3-bedroom, 1-bath home in the desirable Erma Section of Lower Township sits on a spacious 100x100 lot. Inside, you\'ll find a cozy formal living room with a wood-burning fireplace, as well as a den for extra living space. The eat-in kitchen offers a warm, welcoming area for family meals. Recent updates include a renovated bathroom, an updated rear porch, a freshly paved driveway, and a new roof installed in 2020. With its blend of comfort, character, and modern improvements, this home is an ideal retreat in a peaceful, suburban setting. Sale is contingent on Sellers finding a suitable replacement property.