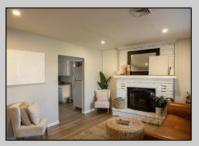

## **COMMENTS**

This charming 3-bedroom, 1-bath home in the desirable Erma Section of Lower Township sits on a spacious 100x100 lot. Inside, you\'ll find a cozy formal living room with a wood-burning fireplace, as well as a den for extra living space. The eat-in kitchen offers a warm, welcoming area for family meals. Recent updates include a renovated bathroom, an updated rear porch, a freshly paved driveway, and a new roof installed in 2020. With its blend of comfort, character, and modern improvements, this home is an ideal retreat in a peaceful, suburban setting. Sale is contingent on Sellers finding a suitable replacement property.

Eat-In-Kitchen

| PROPERTY DETAILS |                    |              |             |
|------------------|--------------------|--------------|-------------|
| OutsideFeatures  | ParkingGarage      | OtherRooms   | Heating     |
| Fenced Yard      | Garage             | Living Room  | Gas Natural |
|                  | Black Ton Driveway | Den/TV/ Room |             |