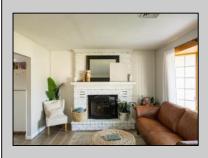

## COMMENTS

This charming 3-bedroom, 1-bath home in the desirable Erma Section of Lower Township sits on a spacious 100x100 lot. Inside, you\'ll find a cozy formal living room with a wood-burning fireplace, as well as a den for extra living space. The eat-in kitchen offers a warm, welcoming area for family meals. Recent updates include a renovated bathroom, an updated rear porch, a freshly paved driveway, and a new roof installed in 2020. With its blend of comfort, character, and modern improvements, this home is an ideal retreat in a peaceful, suburban setting. Sale is contingent on Sellers finding a suitable replacement property.