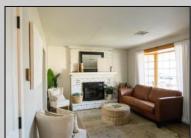

## COMMENTS

This charming 3-bedroom, 1-bath home in the desirable Erma Section of Lower Township sits on a spacious 100x100 lot. Inside, you\'ll find a cozy formal living room with a wood-burning fireplace, as well as a den for extra living space. The eat-in kitchen offers a warm, welcoming area for family meals. Recent updates include a renovated bathroom, an updated rear porch, a freshly paved driveway, and a new roof installed in 2020. With its blend of comfort, character, and modern improvements, this home is an ideal retreat in a peaceful, suburban setting. Sale is contingent on Sellers finding a suitable replacement property.