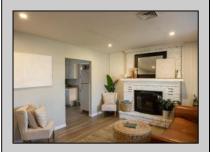

## **COMMENTS**

This charming 3-bedroom, 1-bath home in the desirable Erma Section of Lower Township sits on a spacious 100x100 lot. Inside, you\'ll find a cozy formal living room with a wood-burning fireplace, as well as a den for extra living space. The eat-in kitchen offers a warm, welcoming area for family meals. Recent updates include a renovated bathroom, an updated rear porch, a freshly paved driveway, and a new roof installed in 2020. With its blend of comfort, character, and modern improvements, this home is an ideal retreat in a peaceful, suburban setting. Sale is contingent on Sellers finding a suitable replacement property.

Eat-In-Kitchen

| PROPERTY DETAILS |                    |             |             |
|------------------|--------------------|-------------|-------------|
| OutsideFeatures  | ParkingGarage      | OtherRooms  | Heating     |
| Fenced Yard      | Garage             | Living Room | Gas Natural |
|                  | Black Top Driveway | Den/TV Room |             |