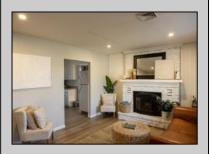

## **COMMENTS**

This charming 3-bedroom, 1-bath home in the desirable Erma Section of Lower Township sits on a spacious 100x100 lot. Inside, you\'ll find a cozy formal living room with a wood-burning fireplace, as well as a den for extra living space. The eat-in kitchen offers a warm, welcoming area for family meals. Recent updates include a renovated bathroom, an updated rear porch, a freshly paved driveway, and a new roof installed in 2020. With its blend of comfort, character, and modern improvements, this home is an ideal retreat in a peaceful, suburban setting. Sale is contingent on Sellers finding a suitable replacement property.