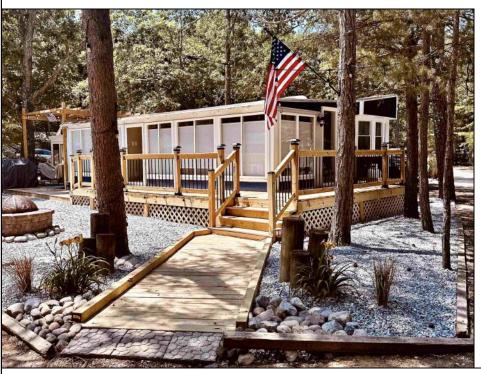

## **COMMENTS**

Your Perfect Shore Getaway Awaits at Oak Ridge Resort! Looking for an affordable vacation home near the Jersey Shore? Welcome to Unit L-10 in the highly sought-after Oak Ridge Resort Condo Association—where you own the land and enjoy resort-style living just minutes from Ocean City and Sea Isle City beaches! Why Oak Ridge Resort? Skip the traffic—while others wait for beach parking, you\'re already enjoying the pool! Resort-style amenities—swimming pool, jacuzzi, clubhouse, playgrounds, boat yard & more. Community fun—bocce ball, volleyball, pavilion for events, and a bathhouse with laundry. About Unit L-10 Large Corner Lot Prime Location—Nestled in the back of the park for ultimate peace and privacy. Renovated & Move-In Ready—Modern updates, luxury vinyl flooring, and stylish finishes. Outdoor Living—Wrap-around porch, large back deck, and a huge shed for storage. Seasonal Comfort—Central air to keep you cool on those hot days & heat keep you cozy when it\'s chilly. HVAC is only 4 years old. Upgraded Kitchen—Stainless steel appliances, butcher block countertops, and a spacious island. Comfortable Living—2-bedroom home designed for easy shore living. Don\'t miss this opportunity—schedule your showing today and start making memories at the shore!