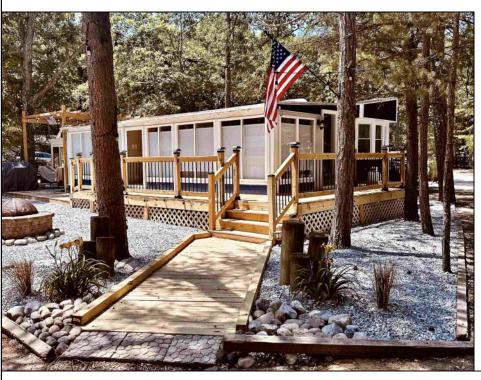

## **COMMENTS**

Your Perfect Shore Getaway Awaits at Oak Ridge Resort! Looking for an affordable vacation home near the Jersey Shore? Welcome to Unit L-10 in the highly sought-after Oak Ridge Resort Condo Association—where you own the land and enjoy resort-style living just minutes from Ocean City and Sea Isle City beaches! Why Oak Ridge Resort? Skip the traffic—while others wait for beach parking, you\'re already enjoying the pool! Resort-style amenities—swimming pool, jacuzzi, clubhouse, playgrounds, boat yard & more. Community fun—bocce ball, volleyball, pavilion for events, and a bathhouse with laundry. About Unit L-10 Large Corner Lot Prime Location—Nestled in the back of the park for ultimate peace and privacy. Renovated & Move-In Ready—Modern updates, luxury vinyl flooring, and stylish finishes. Outdoor Living—Wrap-around porch, large back deck, and a huge shed for storage. Seasonal Comfort—Central air to keep you cool on those hot days & heat keep you cozy when it\'s chilly. HVAC is only 4 years old. Upgraded Kitchen—Stainless steel appliances, butcher block countertops, and a spacious island. Comfortable Living—2-bedroom home designed for easy shore living. Don\'t miss this opportunity—schedule your showing today and start making memories at the shore!