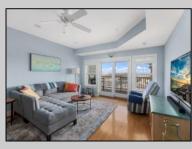

## COMMENTS

Discover a rare gem in North Wildwood with this exclusive beachfront condo, where opportunities like this seldom come available. Spanning an impressive 1,740 square feet, this stunning residence offers 3 spacious bedrooms and 2.5 beautifully appointed bathrooms, perfect for both relaxation and entertaining. Step inside to find gleaming hardwood and tile floors that lead you through an open layout, culminating in panoramic ocean views that will take your breath away. The expansive oceanfront deck invites you to unwind with the sound of waves as your backdrop, while the primary bedroom boasts its own serene water vistas, creating a true coastal retreat. Additional highlights include a convenient outside shower, a storage closet for all your beach essentials, and the luxury of 2 assigned parking spaces. This is more than a home----it's a lifestyle waiting for you to claim.

UnitFeatures Hardwood Floors Wall To Wall Carpet Elevator Foyer **Tile Floors** 

**PROPERTY DETAILS** ParkingGarage Carport 2 Car Assigned Parking Concrete Driveway

Sewer

OtherRooms Living Room Dining Room Eat In Kitchen **Dining Area** Laundry/Utility Room Storage Space