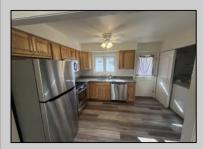

## COMMENTS

This spacious side-by-side duplex at 18 Cooper Drive presents an excellent investment opportunity or a chance for an owner-occupant to offset their mortgage by renting one side. The property features two units, each offering 2 bedrooms and 1 bathroom, perfect for both investors and buyers seeking rental income potential. Unit 1 will need work and could rent for approx. \$2,000 when renovated. Unit 2 Recently remodeled with a new kitchen, updated countertops, freshly painted interior, and new flooring. Market rent for this unit is approximately \$2,000/month. Additional Features: New Roof installed in Summer 2023. Annual Operating Costs: Sewer: \$770 per year (paid by the owner). Insurance & Taxes: Paid by the owner. Separate Utilities: Each unit has its own electric, gas, and water meters. Investment Potential: Total Possible Annual Income: \$48,000. Licensed Agent is related to Seller. This property is part of an Estate and is being sold in \"as is\" condition. No Repairs will be made by seller.