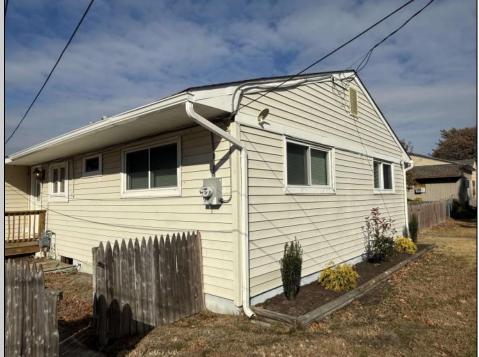

## COMMENTS

This spacious side-by-side duplex at 18 Cooper Drive presents an excellent investment opportunity or a chance for an owner-occupant to offset their mortgage by renting one side. The property features two units, each offering 2 bedrooms and 1 bathroom, perfect for both investors and buyers seeking rental income potential. Unit 1 will need work and could rent for approx. \$2,000 when renovated. Unit 2 Recently remodeled with a new kitchen, updated countertops, freshly painted interior, and new flooring. Market rent for this unit is approximately \$2,000/month. Additional Features: New Roof installed in Summer 2023. Annual Operating Costs: Sewer: \$770 per year (paid by the owner). Insurance & Taxes: Paid by the owner. Separate Utilities: Each unit has its own electric, gas, and water meters. Investment Potential: Total Possible Annual Income: \$48,000. Licensed Agent is related to Seller. This property is part of an Estate and is being sold in \"as is\" condition. No Repairs will be made by seller.

| PROPERTY DETAILS                       |                                                 |                                                     |                         |
|----------------------------------------|-------------------------------------------------|-----------------------------------------------------|-------------------------|
| OutsideFeatures<br>Deck<br>Fenced Yard | ParkingGarage<br>Parking Pad<br>3 Car           | OtherRooms<br>Living Room<br>Dining Room<br>Kitchen | Basement<br>Crawl Space |
| Heating<br>Gas Natural<br>Forced Air   | Cooling<br>Ceiling Fan<br>Wall Air Conditioning | HotWater<br>Gas                                     | Water<br>City           |
| Sewer<br>City                          |                                                 |                                                     |                         |