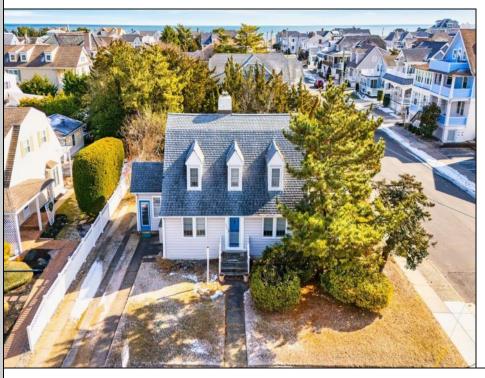

## **COMMENTS**

Discover unparalleled potential at 9214 2nd Avenue in Stone Harbor, NJ. This property is a rare gem, situated on an expansive 75x110 corner lot—one of the largest corner lots available in Stone Harbor. With a total lot size of 8,250 square feet, this is an exceptional opportunity to create your dream home with outdoor living spaces, including an oversized pool and cabana, transforming it into a personal oasis. The existing home features 5 spacious bedrooms and 2 well-appointed bathrooms, providing ample space for relaxation and entertainment. Imagine a day filled with coastal experiences: start with a morning at the beach, enjoy dining and shopping downtown, and then retreat to your own outdoor oasis all within walking distance. The lot\s generous size allows for creating incredible outdoor and deck spaces, perfect for unwinding and entertaining. The lot\s size and prime location make it ideal for those looking to customize and expand, with the potential to build up to a 4,125 square foot residence. Embrace the opportunity to tailor this property to your vision in a sought-after coastal community. Don't miss out on this unique chance to own a piece of Stone Harbor's finest real estate.