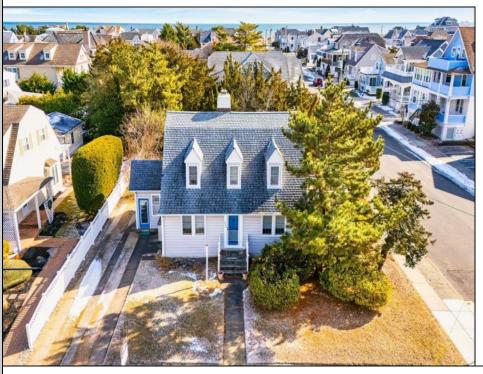

## **COMMENTS**

Discover unparalleled potential at 9214 2nd Avenue in Stone Harbor, NJ. This property is a rare gem, situated on an expansive 75x110 corner lot—one of the largest corner lots available in Stone Harbor. With a total lot size of 8,250 square feet, this is an exceptional opportunity to create your dream home with outdoor living spaces, including an oversized pool and cabana, transforming it into a personal oasis. The existing home features 5 spacious bedrooms and 2 well-appointed bathrooms, providing ample space for relaxation and entertainment. Imagine a day filled with coastal experiences: start with a morning at the beach, enjoy dining and shopping downtown, and then retreat to your own outdoor oasis all within walking distance. The lot\s generous size allows for creating incredible outdoor and deck spaces, perfect for unwinding and entertaining. The lot\s size and prime location make it ideal for those looking to customize and expand, with the potential to build up to a 4,125 square foot residence. Embrace the opportunity to tailor this property to your vision in a sought-after coastal community. Don't miss out on this unique chance to own a piece of Stone Harbor's finest real estate.