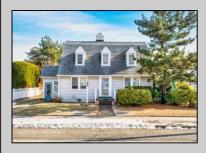

## **COMMENTS**

Discover unparalleled potential at 9214 2nd Avenue in Stone Harbor, NJ. This property is a rare gem, situated on an expansive 75x110 corner lot—one of the largest corner lots available in Stone Harbor. With a total lot size of 8,250 square feet, this is an exceptional opportunity to create your dream home with outdoor living spaces, including an oversized pool and cabana, transforming it into a personal oasis. The existing home features 5 spacious bedrooms and 2 well-appointed bathrooms, providing ample space for relaxation and entertainment. Imagine a day filled with coastal experiences: start with a morning at the beach, enjoy dining and shopping downtown, and then retreat to your own outdoor oasis all within walking distance. The lot\s generous size allows for creating incredible outdoor and deck spaces, perfect for unwinding and entertaining. The lot\s size and prime location make it ideal for those looking to customize and expand, with the potential to build up to a 4,125 square foot residence. Embrace the opportunity to tailor this property to your vision in a sought-after coastal community. Don't miss out on this unique chance to own a piece of Stone Harbor's finest real estate.