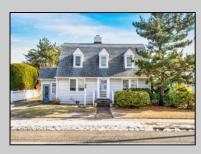

## COMMENTS

Discover unparalleled potential at 9214 2nd Avenue in Stone Harbor, NJ. This property is a rare gem, situated on an expansive 75x110 corner lot—the largest corner lot available in Stone Harbor. With a total lot size of 8,250 square feet, this is an exceptional opportunity to create your dream home with outdoor living spaces, including an oversized pool and cabana, transforming it into a personal oasis. The existing home features 5 spacious bedrooms and 2 well-appointed bathrooms, providing ample space for relaxation and entertainment. Imagine a day filled with coastal experiences: start with a morning at the beach, enjoy dining and shopping downtown, and then retreat to your own outdoor oasis all within walking distance. The lot's generous size allows for creating incredible outdoor and deck spaces, perfect for unwinding and entertaining. The lot's size and prime location make it ideal for those looking to customize and expand, with the potential to build up to a 4,125 square foot residence. Embrace the opportunity to tailor this property to your vision in a sought-after coastal community. Don't miss out on this unique chance to own a piece of Stone Harbor's finest real estate.