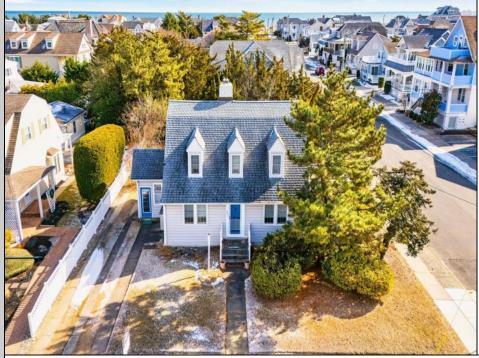

## COMMENTS

Discover unparalleled potential at 9214 2nd Avenue in Stone Harbor, NJ. This property is a rare gem, situated on an expansive 75x110 corner lot—the largest corner lot available in Stone Harbor. With a total lot size of 8,250 square feet, this is an exceptional opportunity to create your dream home with outdoor living spaces, including an oversized pool and cabana, transforming it into a personal oasis. The existing home features 5 spacious bedrooms and 2 well-appointed bathrooms, providing ample space for relaxation and entertainment. Imagine a day filled with coastal experiences: start with a morning at the beach, enjoy dining and shopping downtown, and then retreat to your own outdoor oasis all within walking distance. The lot's generous size allows for creating incredible outdoor and deck spaces, perfect for unwinding and entertaining. The lot's size and prime location make it ideal for those looking to customize and expand, with the potential to build up to a 4,125 square foot residence. Embrace the opportunity to tailor this property to your vision in a sought-after coastal community. Don't miss out on this unique chance to own a piece of Stone Harbor's finest real estate.