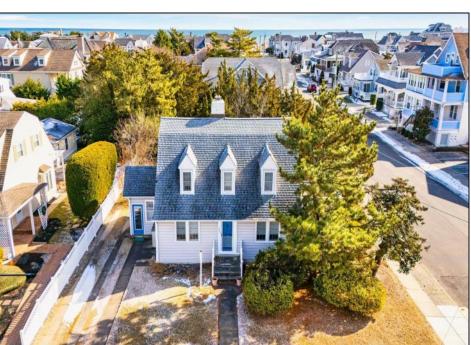

## **COMMENTS**

Discover unparalleled potential at 9214 2nd Avenue in Stone Harbor, NJ. This property is a rare gem, situated on an expansive 75x110 corner lot—the largest corner lot available in Stone Harbor. With a total lot size of 8,250 square feet, this is an exceptional opportunity to create your dream home with outdoor living spaces, including an oversized pool and cabana, transforming it into a personal oasis. The existing home features 5 spacious bedrooms and 2 well-appointed bathrooms, providing ample space for relaxation and entertainment. Imagine a day filled with coastal experiences: start with a morning at the beach, enjoy dining and shopping downtown, and then retreat to your own outdoor oasis all within walking distance. The loth's generous size allows for creating incredible outdoor and deck spaces, perfect for unwinding and entertaining. The loth's size and prime location make it ideal for those looking to customize and expand, with the potential to build up to a 4,125 square foot residence. Embrace the opportunity to tailor this property to your vision in a sought-after coastal community. Don't miss out on this unique chance to own a piece of Stone Harbor's finest real estate.