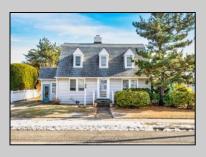

## **COMMENTS**

Discover unparalleled potential at 9214 2nd Avenue in Stone Harbor, NJ. This property is a rare gem, situated on an expansive 75x110 corner lot—the largest corner lot available in Stone Harbor. With a total lot size of 8,250 square feet, this is an exceptional opportunity to create your dream home with outdoor living spaces, including an oversized pool and cabana, transforming it into a personal oasis. The existing home features 5 spacious bedrooms and 2 well-appointed bathrooms, providing ample space for relaxation and entertainment. Imagine a day filled with coastal experiences: start with a morning at the beach, enjoy dining and shopping downtown, and then retreat to your own outdoor oasis all within walking distance. The loth's generous size allows for creating incredible outdoor and deck spaces, perfect for unwinding and entertaining. The loth's size and prime location make it ideal for those looking to customize and expand, with the potential to build up to a 4,125 square foot residence. Embrace the opportunity to tailor this property to your vision in a sought-after coastal community. Don't miss out on this unique chance to own a piece of Stone Harbor's finest real estate.