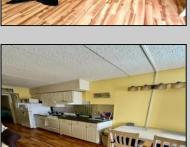

## PROPERTY DETAILS

| THOI ENTI DETAILO |                                       |             |                                |
|-------------------|---------------------------------------|-------------|--------------------------------|
| UnitFeatures      | ParkingGarage                         | OtherRooms  | AppliancesIncluded             |
| Tile Floors       | 1 Car                                 | Living Room | Oven                           |
| Laminate Fooring  | Assigned Parking<br>Concrete Driveway | Kitchen     | Microwave Oven<br>Refrigerator |