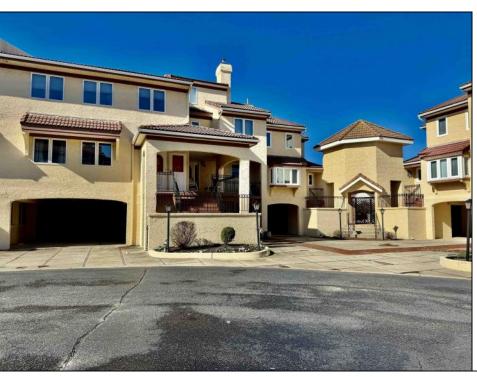

## **COMMENTS**

GULL COVE CONDOMINIUMS ... nestled in the very desirable area known as \"Diamond Beach\". This well maintained three bedroom, two bath unit is just a short walk to the beautiful beach, pool with the privacy of a gated community. The eat-in kitchen is fully equipped open to the bright and airy living area with French doors leading to a private deck with storage area. All three bedrooms are spacious and pleasant from the natural light shining thru. There is a large pool with plenty of lounging area to soak up the sun. This stellar location has an excellent rental history with repeat business. New HVAC 2023 and coming fully furnished makes this ready to go for the savvy investor looking for a fantastic buy at the Jersey shore.