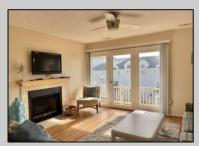

## **COMMENTS**

GULL COVE CONDOMINIUMS ... nestled in the very desirable area known as \"Diamond Beach\". This well maintained three bedroom, two bath unit is just a short walk to the beautiful beach, pool with the privacy of a gated community. The eat-in kitchen is fully equipped open to the bright and airy living area with French doors leading to a private deck with storage area. All three bedrooms are spacious and pleasant from the natural light shining thru. There is a large pool with plenty of lounging area to soak up the sun. This stellar location has an excellent rental history with repeat business. New HVAC 2023 and coming fully furnished makes this ready to go for the savvy investor looking for a fantastic buy at the Jersey shore.