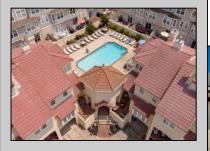

## **COMMENTS**

GULL COVE CONDOMINIUMS ... nestled in the very desirable area known as \"Diamond Beach\". This well maintained three bedroom, two bath unit is just a short walk to the beautiful beach, pool with the privacy of a gated community. The eat-in kitchen is fully equipped open to the bright and airy living area with French doors leading to a private deck with storage area. All three bedrooms are spacious and pleasant from the natural light shining thru. There is a large pool with plenty of lounging area to soak up the sun. This stellar location has an excellent rental history with repeat business. New HVAC 2023 and coming fully furnished makes this ready to go for the savvy investor looking for a fantastic buy at the Jersey shore.