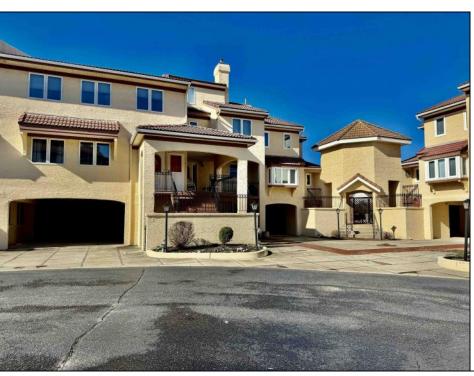

## **COMMENTS**

GULL COVE CONDOMINIUMS ... nestled in the very desirable area known as \"Diamond Beach\". This well maintained three bedroom, two bath unit is just a short walk to the beautiful beach, pool with the privacy of a gated community. The eat-in kitchen is fully equipped open to the bright and airy living area with French doors leading to a private deck with storage area. All three bedrooms are spacious and pleasant from the natural light shining thru. There is a large pool with plenty of lounging area to soak up the sun. This stellar location has an excellent rental history with repeat business. New HVAC 2023 and coming fully furnished makes this ready to go for the savvy investor looking for a fantastic buy at the Jersey shore.