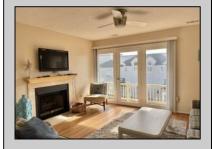

## **COMMENTS**

GULL COVE CONDOMINIUMS ... nestled in the very desirable area known as \"Diamond Beach\". This well maintained three bedroom, two bath unit is just a short walk to the beautiful beach, pool with the privacy of a gated community. The eat-in kitchen is fully equipped open to the bright and airy living area with French doors leading to a private deck with storage area. All three bedrooms are spacious and pleasant from the natural light shining thru. There is a large pool with plenty of lounging area to soak up the sun. This stellar location has an excellent rental history with repeat business. New HVAC 2023 and coming fully furnished makes this ready to go for the savvy investor looking for a fantastic buy at the Jersey shore.

**PROPERTY DETAILS** 

UnitFeatures ParkingGarage OtherRooms Carport Living Room Wall To Wall Carpet 2 Car Eat In Kitchen Laminate Fooring Dining Area

AppliancesIncluded

Range Self-Clean Oven Microwave Oven Refrigerator Washer