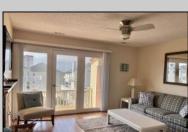

## COMMENTS

GULL COVE CONDOMINIUMS ... nestled in the very desirable area known as \"Diamond Beach\". This well maintained three bedroom, two bath unit is just a short walk to the beautiful beach, pool with the privacy of a gated community. The eat-in kitchen is fully equipped open to the bright and airy living area with French doors leading to a private deck with storage area. All three bedrooms are spacious and pleasant from the natural light shining thru. There is a large pool with plenty of lounging area to soak up the sun. This stellar location has an excellent rental history with repeat business. New HVAC 2023 and coming fully furnished makes this ready to go for the savvy investor looking for a fantastic buy at the Jersey shore.

UnitFeatures Fireplace Wall To Wall Carpet Laminate Fooring

ParkingGarage Carport 2 Car

PROPERTY DETAILS age OtherRooms Living Room Eat In Kitchen Dining Area

AppliancesIncluded Range Self-Clean Oven Microwave Oven Refrigerator Washer Dryer Dishwasher Wine Cooler