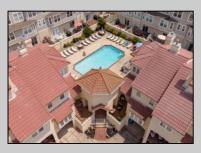

## COMMENTS

GULL COVE CONDOMINIUMS ... nestled in the very desirable area known as \"Diamond Beach\". This well maintained three bedroom, two bath unit is just a short walk to the beautiful beach, pool with the privacy of a gated community. The eat-in kitchen is fully equipped open to the bright and airy living area with French doors leading to a private deck with storage area. All three bedrooms are spacious and pleasant from the natural light shining thru. There is a large pool with plenty of lounging area to soak up the sun. This stellar location has an excellent rental history with repeat business. New HVAC 2023 and coming fully furnished makes this ready to go for the savvy investor looking for a fantastic buy at the Jersey shore.