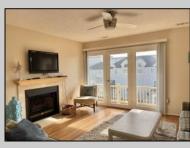

## COMMENTS

GULL COVE CONDOMINIUMS ... nestled in the very desirable area known as \"Diamond Beach\". This well maintained three bedroom, two bath unit is just a short walk to the beautiful beach, pool with the privacy of a gated community. The eat-in kitchen is fully equipped open to the bright and airy living area with French doors leading to a private deck with storage area. All three bedrooms are spacious and pleasant from the natural light shining thru. There is a large pool with plenty of lounging area to soak up the sun. This stellar location has an excellent rental history with repeat business. New HVAC 2023 and coming fully furnished makes this ready to go for the savvy investor looking for a fantastic buy at the Jersey shore.

UnitFeatures Fireplace Wall To Wall Carpet Laminate Fooring

ParkingGarage Carport 2 Car

PROPERTY DETAILS age OtherRooms Living Room Eat In Kitchen Dining Area

AppliancesIncluded Range Self-Clean Oven Microwave Oven Refrigerator Washer Dryer Dishwasher Wine Cooler