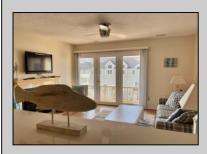

## COMMENTS

GULL COVE CONDOMINIUMS ... nestled in the very desirable area known as \"Diamond Beach\". This well maintained three bedroom, two bath unit is just a short walk to the beautiful beach, pool with the privacy of a gated community. The eat-in kitchen is fully equipped open to the bright and airy living area with French doors leading to a private deck with storage area. All three bedrooms are spacious and pleasant from the natural light shining thru. There is a large pool with plenty of lounging area to soak up the sun. This stellar location has an excellent rental history with repeat business. New HVAC 2023 and coming fully furnished makes this ready to go for the savvy investor looking for a fantastic buy at the Jersey shore.

UnitFeatures Fireplace Wall To Wall Carpet Laminate Fooring

ParkingGarage Carport 2 Car

PROPERTY DETAILS age OtherRooms Living Room Eat In Kitchen Dining Area

AppliancesIncluded Range Self-Clean Oven Microwave Oven Refrigerator Washer Dryer Dishwasher Wine Cooler