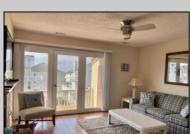

## COMMENTS

GULL COVE CONDOMINIUMS ... nestled in the very desirable area known as \"Diamond Beach\". This well maintained three bedroom, two bath unit is just a short walk to the beautiful beach, pool with the privacy of a gated community. The eat-in kitchen is fully equipped open to the bright and airy living area with French doors leading to a private deck with storage area. All three bedrooms are spacious and pleasant from the natural light shining thru. There is a large pool with plenty of lounging area to soak up the sun. This stellar location has an excellent rental history with repeat business. New HVAC 2023 and coming fully furnished makes this ready to go for the savvy investor looking for a fantastic buy at the Jersey shore.

UnitFeatures Fireplace Wall To Wall Carpet Laminate Fooring ParkingGarage Carport 2 Car

PROPERTY DETAILS age OtherRooms Living Room Eat In Kitchen Dining Area

AppliancesIncluded Range Self-Clean Oven Microwave Oven Refrigerator Washer Dryer Dishwasher Wine Cooler