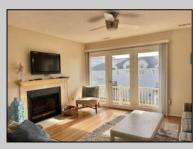

## COMMENTS

GULL COVE CONDOMINIUMS ... nestled in the very desirable area known as \"Diamond Beach\". This well maintained three bedroom, two bath unit is just a short walk to the beautiful beach, pool with the privacy of a gated community. The eat-in kitchen is fully equipped open to the bright and airy living area with French doors leading to a private deck with storage area. All three bedrooms are spacious and pleasant from the natural light shining thru. There is a large pool with plenty of lounging area to soak up the sun. This stellar location has an excellent rental history with repeat business. New HVAC 2023 and coming fully furnished makes this ready to go for the savvy investor looking for a fantastic buy at the Jersey shore.