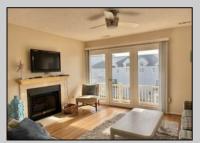

## **COMMENTS**

GULL COVE CONDOMINIUMS ... nestled in the very desirable area known as \"Diamond Beach\". This well maintained three bedroom, two bath unit is just a short walk to the beautiful beach, pool with the privacy of a gated community. The eat-in kitchen is fully equipped open to the bright and airy living area with French doors leading to a private deck with storage area. All three bedrooms are spacious and pleasant from the natural light shining thru. There is a large pool with plenty of lounging area to soak up the sun. This stellar location has an excellent rental history with repeat business. New HVAC 2023 and coming fully furnished makes this ready to go for the savvy investor looking for a fantastic buy at the Jersey shore.

UnitFeatures Fireplace Wall To Wall Carpet Laminate Fooring

**PROPERTY DETAILS** ParkingGarage OtherRooms Carport Living Room 2 Car Eat In Kitchen Dining Area

AppliancesIncluded Range Self-Clean Oven Microwave Oven Refrigerator Washer Dryer Dishwasher Wine Cooler