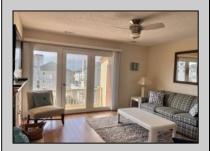

## **COMMENTS**

GULL COVE CONDOMINIUMS ... nestled in the very desirable area known as \"Diamond Beach\". This well maintained three bedroom, two bath unit is just a short walk to the beautiful beach, pool with the privacy of a gated community. The eat-in kitchen is fully equipped open to the bright and airy living area with French doors leading to a private deck with storage area. All three bedrooms are spacious and pleasant from the natural light shining thru. There is a large pool with plenty of lounging area to soak up the sun. This stellar location has an excellent rental history with repeat business. New HVAC 2023 and coming fully furnished makes this ready to go for the savvy investor looking for a fantastic buy at the Jersey shore.

UnitFeatures Fireplace Wall To Wall Carpet Laminate Fooring

**PROPERTY DETAILS** ParkingGarage OtherRooms Carport Living Room 2 Car Eat In Kitchen Dining Area

AppliancesIncluded Range Self-Clean Oven Microwave Oven Refrigerator Washer Dryer Dishwasher Wine Cooler