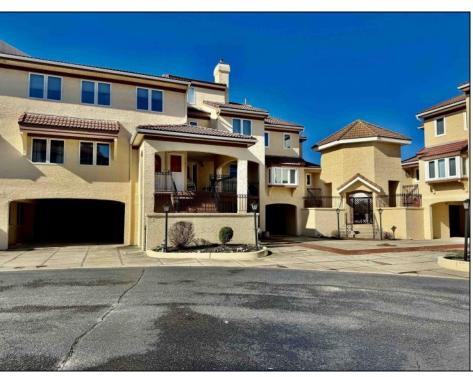

## **COMMENTS**

GULL COVE CONDOMINIUMS ... nestled in the very desirable area known as \"Diamond Beach\". This well maintained three bedroom, two bath unit is just a short walk to the beautiful beach, pool with the privacy of a gated community. The eat-in kitchen is fully equipped open to the bright and airy living area with French doors leading to a private deck with storage area. All three bedrooms are spacious and pleasant from the natural light shining thru. There is a large pool with plenty of lounging area to soak up the sun. This stellar location has an excellent rental history with repeat business. New HVAC 2023 and coming fully furnished makes this ready to go for the savvy investor looking for a fantastic buy at the Jersey shore.