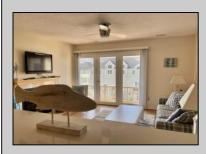

## COMMENTS

GULL COVE CONDOMINIUMS ... nestled in the very desirable area known as \"Diamond Beach\". This well maintained three bedroom, two bath unit is just a short walk to the beautiful beach, pool with the privacy of a gated community. The eat-in kitchen is fully equipped open to the bright and airy living area with French doors leading to a private deck with storage area. All three bedrooms are spacious and pleasant from the natural light shining thru. There is a large pool with plenty of lounging area to soak up the sun. This stellar location has an excellent rental history with repeat business. New HVAC 2023 and coming fully furnished makes this ready to go for the savvy investor looking for a fantastic buy at the Jersey shore.

UnitFeatures Fireplace Wall To Wall Carpet Laminate Fooring ParkingGarage Carport 2 Car

PROPERTY DETAILS age OtherRooms Living Room Eat In Kitchen Dining Area

AppliancesIncluded Range Self-Clean Oven Microwave Oven Refrigerator Washer Dryer Dishwasher Wine Cooler