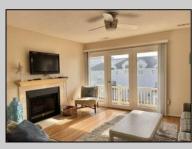

## COMMENTS

GULL COVE CONDOMINIUMS ... nestled in the very desirable area known as \"Diamond Beach\". This well maintained three bedroom, two bath unit is just a short walk to the beautiful beach, pool with the privacy of a gated community. The eat-in kitchen is fully equipped open to the bright and airy living area with French doors leading to a private deck with storage area. All three bedrooms are spacious and pleasant from the natural light shining thru. There is a large pool with plenty of lounging area to soak up the sun. This stellar location has an excellent rental history with repeat business. New HVAC 2023 and coming fully furnished makes this ready to go for the savvy investor looking for a fantastic buy at the Jersey shore.

UnitFeatures Fireplace Wall To Wall Carpet Laminate Fooring ParkingGarage Carport 2 Car

PROPERTY DETAILS age OtherRooms Living Room Eat In Kitchen Dining Area

AppliancesIncluded Range Self-Clean Oven Microwave Oven Refrigerator Washer Dryer Dishwasher Wine Cooler