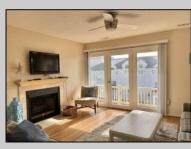

## COMMENTS

GULL COVE CONDOMINIUMS ... nestled in the very desirable area known as \"Diamond Beach\". This well maintained three bedroom, two bath unit is just a short walk to the beautiful beach, pool with the privacy of a gated community. The eat-in kitchen is fully equipped open to the bright and airy living area with French doors leading to a private deck with storage area. All three bedrooms are spacious and pleasant from the natural light shining thru. There is a large pool with plenty of lounging area to soak up the sun. This stellar location has an excellent rental history with repeat business. New HVAC 2023 and coming fully furnished makes this ready to go for the savvy investor looking for a fantastic buy at the Jersey shore.

UnitFeatures Fireplace Wall To Wall Carpet Laminate Fooring

ParkingGarage Carport 2 Car

PROPERTY DETAILS age OtherRooms Living Room Eat In Kitchen Dining Area

AppliancesIncluded Range Self-Clean Oven Microwave Oven Refrigerator Washer Dryer Dishwasher Wine Cooler