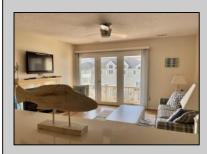

## COMMENTS

GULL COVE CONDOMINIUMS ... nestled in the very desirable area known as \"Diamond Beach\". This well maintained three bedroom, two bath unit is just a short walk to the beautiful beach, pool with the privacy of a gated community. The eat-in kitchen is fully equipped open to the bright and airy living area with French doors leading to a private deck with storage area. All three bedrooms are spacious and pleasant from the natural light shining thru. There is a large pool with plenty of lounging area to soak up the sun. This stellar location has an excellent rental history with repeat business. New HVAC 2023 and coming fully furnished makes this ready to go for the savvy investor looking for a fantastic buy at the Jersey shore.

UnitFeatures Fireplace Wall To Wall Carpet Laminate Fooring

ParkingGarage Carport 2 Car

PROPERTY DETAILS age OtherRooms Living Room Eat In Kitchen Dining Area

AppliancesIncluded Range Self-Clean Oven Microwave Oven Refrigerator Washer Dryer Dishwasher Wine Cooler