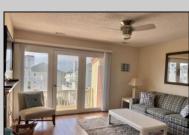

## COMMENTS

GULL COVE CONDOMINIUMS ... nestled in the very desirable area known as \"Diamond Beach\". This well maintained three bedroom, two bath unit is just a short walk to the beautiful beach, pool with the privacy of a gated community. The eat-in kitchen is fully equipped open to the bright and airy living area with French doors leading to a private deck with storage area. All three bedrooms are spacious and pleasant from the natural light shining thru. There is a large pool with plenty of lounging area to soak up the sun. This stellar location has an excellent rental history with repeat business. New HVAC 2023 and coming fully furnished makes this ready to go for the savvy investor looking for a fantastic buy at the Jersey shore.

UnitFeatures Fireplace Wall To Wall Carpet Laminate Fooring

ParkingGarage Carport 2 Car

PROPERTY DETAILS age OtherRooms Living Room Eat In Kitchen Dining Area

AppliancesIncluded Range Self-Clean Oven Microwave Oven Refrigerator Washer Dryer Dishwasher Wine Cooler