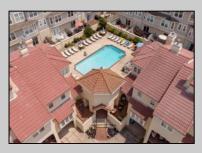

## COMMENTS

GULL COVE CONDOMINIUMS ... nestled in the very desirable area known as \"Diamond Beach\". This well maintained three bedroom, two bath unit is just a short walk to the beautiful beach, pool with the privacy of a gated community. The eat-in kitchen is fully equipped open to the bright and airy living area with French doors leading to a private deck with storage area. All three bedrooms are spacious and pleasant from the natural light shining thru. There is a large pool with plenty of lounging area to soak up the sun. This stellar location has an excellent rental history with repeat business. New HVAC 2023 and coming fully furnished makes this ready to go for the savvy investor looking for a fantastic buy at the Jersey shore.