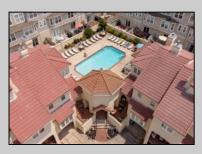

## COMMENTS

GULL COVE CONDOMINIUMS ... nestled in the very desirable area known as \"Diamond Beach\". This well maintained three bedroom, two bath unit is just a short walk to the beautiful beach, pool with the privacy of a gated community. The eat-in kitchen is fully equipped open to the bright and airy living area with French doors leading to a private deck with storage area. All three bedrooms are spacious and pleasant from the natural light shining thru. There is a large pool with plenty of lounging area to soak up the sun. This stellar location has an excellent rental history with repeat business. New HVAC 2023 and coming fully furnished makes this ready to go for the savvy investor looking for a fantastic buy at the Jersey shore.