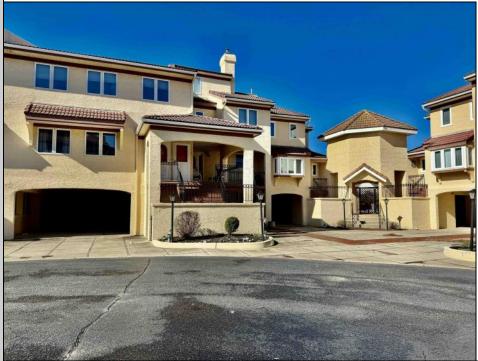

## COMMENTS

GULL COVE CONDOMINIUMS ... nestled in the very desirable area known as \"Diamond Beach\". This well maintained three bedroom, two bath unit is just a short walk to the beautiful beach, pool with the privacy of a gated community. The eat-in kitchen is fully equipped open to the bright and airy living area with French doors leading to a private deck with storage area. All three bedrooms are spacious and pleasant from the natural light shining thru. There is a large pool with plenty of lounging area to soak up the sun. This stellar location has an excellent rental history with repeat business. New HVAC 2023 and coming fully furnished makes this ready to go for the savvy investor looking for a fantastic buy at the Jersey shore.