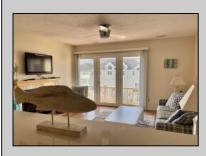

## COMMENTS

GULL COVE CONDOMINIUMS ... nestled in the very desirable area known as \"Diamond Beach\". This well maintained three bedroom, two bath unit is just a short walk to the beautiful beach, pool with the privacy of a gated community. The eat-in kitchen is fully equipped open to the bright and airy living area with French doors leading to a private deck with storage area. All three bedrooms are spacious and pleasant from the natural light shining thru. There is a large pool with plenty of lounging area to soak up the sun. This stellar location has an excellent rental history with repeat business. New HVAC 2023 and coming fully furnished makes this ready to go for the savvy investor looking for a fantastic buy at the Jersey shore.

UnitFeatures Fireplace Wall To Wall Carpet Laminate Fooring

ParkingGarage Carport 2 Car

PROPERTY DETAILS age OtherRooms Living Room Eat In Kitchen Dining Area

AppliancesIncluded Range Self-Clean Oven Microwave Oven Refrigerator Washer Dryer Dishwasher Wine Cooler