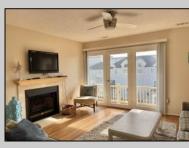

## COMMENTS

GULL COVE CONDOMINIUMS ... nestled in the very desirable area known as \"Diamond Beach\". This well maintained three bedroom, two bath unit is just a short walk to the beautiful beach, pool with the privacy of a gated community. The eat-in kitchen is fully equipped open to the bright and airy living area with French doors leading to a private deck with storage area. All three bedrooms are spacious and pleasant from the natural light shining thru. There is a large pool with plenty of lounging area to soak up the sun. This stellar location has an excellent rental history with repeat business. New HVAC 2023 and coming fully furnished makes this ready to go for the savvy investor looking for a fantastic buy at the Jersey shore.

UnitFeatures Fireplace Wall To Wall Carpet Laminate Fooring

ParkingGarage Carport 2 Car

PROPERTY DETAILS age OtherRooms Living Room Eat In Kitchen Dining Area

AppliancesIncluded Range Self-Clean Oven Microwave Oven Refrigerator Washer Dryer Dishwasher Wine Cooler