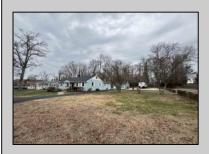

## COMMENTS

Fully Renovated Ranch Home...extra large lot 120x166, large expansive attic, detached 1.5 car garage measuring 22x22 on a concrete pad serviced with electric and ample rafter storage, 3+ full beds and 2 full bath, plus bonus room that can be used as office or as an extra sleeping space. Kitchen has all new stainless steel appliances, granite countertops, and cabinets...new lighting throughout, new flooring throughout, new vanities and hardware in bathrooms. The home is serviced with city water and sewer, no septic to deal with. The home has oil, hot water, baseboard heat, natural gas is available in the street. The driveway has large side pad with parking for many vehicles and a new sealed asphalt driveway was recently installed.The Seller has also completed extensive maintenance and upgrades to the foundation and crawl space... Close to Parkway, Rio Shopping, Restaurants, Sunray Beach and so much more...A must see!