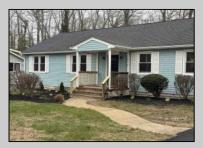

## COMMENTS

Fully Renovated Ranch Home...extra large lot 120x166, large expansive attic, detached 1.5 car garage measuring 22x22 on a concrete pad serviced with electric and ample rafter storage, 3+ full beds and 2 full bath, plus bonus room that can be used as office or as an extra sleeping space. Kitchen has all new stainless steel appliances, granite countertops, and cabinets...new lighting throughout, new flooring throughout, new vanities and hardware in bathrooms. The home is serviced with city water and sewer, no septic to deal with. The home has oil, hot water, baseboard heat, natural gas is available in the street. The driveway has large side pad with parking for many vehicles and a new sealed asphalt driveway was recently installed.The Seller has also completed extensive maintenance and upgrades to the foundation and crawl space... Close to Parkway, Rio Shopping, Restaurants, Sunray Beach and so much more...A must see!