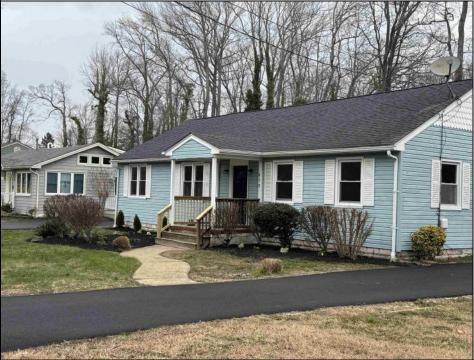

## COMMENTS

Fully Renovated Ranch Home...extra large lot 120x166, large expansive attic, detached 1.5 car garage measuring 22x22 on a concrete pad serviced with electric and ample rafter storage, 3+ full beds and 2 full bath, plus bonus room that can be used as office or as an extra sleeping space. Kitchen has all new stainless steel appliances, granite countertops, and cabinets...new lighting throughout, new flooring throughout, new vanities and hardware in bathrooms. The home is serviced with city water and sewer, no septic to deal with. The home has oil, hot water, baseboard heat, natural gas is available in the street. The driveway has large side pad with parking for many vehicles and a new sealed asphalt driveway was recently installed.The Seller has also completed extensive maintenance and upgrades to the foundation and crawl space... Close to Parkway, Rio Shopping, Restaurants, Sunray Beach and so much more...A must see!