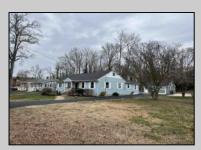

## COMMENTS

Fully Renovated Ranch Home...extra large lot 120x166, large expansive attic, detached 1.5 car garage measuring 22x22 on a concrete pad serviced with electric and ample rafter storage, 3+ full beds and 2 full bath, plus bonus room that can be used as office or as an extra sleeping space. Kitchen has all new stainless steel appliances, granite countertops, and cabinets...new lighting throughout, new flooring throughout, new vanities and hardware in bathrooms. The home is serviced with city water and sewer, no septic to deal with. The home has oil, hot water, baseboard heat, natural gas is available in the street. The driveway has large side pad with parking for many vehicles and a new sealed asphalt driveway was recently installed.The Seller has also completed extensive maintenance and upgrades to the foundation and crawl space... Close to Parkway, Rio Shopping, Restaurants, Sunray Beach and so much more...A must see!