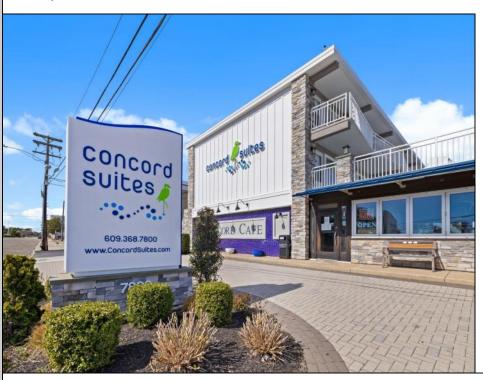

## **COMMENTS**

This is the only available condo at The Concord Suites, a well-maintained, professionally managed complex located between Avalon and Stone Harbor. Perfect for a vacation home or investment property, this 490 sq. ft. one-bedroom suite comes with all the comforts you need, and the monthly fees cover all utilities and more for a truly hassle-free experience. The unit includes a spacious living area that sleeps up to six people, a galley kitchen with a full-sized refrigerator, stove, and microwave, as well as central air conditioning or heat. Enjoy two large swimming pools, one heated, and an on-site café, all just a short walk from the beach. For added convenience, you'll also have a dedicated parking spot. Outdoor amenities nearby include a playground, tennis and basketball courts, and excellent dining options just around the corner. With easy access via ADA-compliant elevators and ramps, this turn-key property is available for use from April through Thanksgiving. Don't miss your chance to own a beachside retreat with everything you need for a perfect getaway!