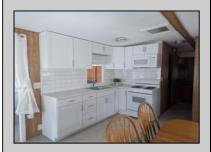

## **COMMENTS**

Fantastic perimeter located at the rear of the park. This unit has undergone numerous upgrades in the last three years, roof, electrical, plumbing, mini splits for heating and air conditioning, siding, and windows. It features a large concrete pad for parking and a concrete walkway to the rear of unit. The brand-new kitchen includes a full-size range and microwave, with granite countertops. The primary bedroom offers ample storage, and there is a bunk room in the hallway that can also serve as a walk-in closet. Additionally, there is a daybed in the rear of the Florida room for extra sleeping space. The property includes a front porch, rear deck, and a cleared area with a bar and fire pit. This unit is exceptionally clean and well-maintained inside and out. It is the only perimeter unit available in the park.

## **PROPERTY DETAILS**

ParkingGarage UnitFeatures OtherRooms Cathedral Ceiling Parking Pad Living Room Mini Split Concrete Driveway Dining Room

Range Oven Kitchen Microwave Oven Eat In Kitchen Refrigerator Pantry Smoke/Fire Detector Florida Room