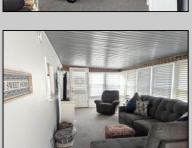

## **COMMENTS**

Fantastic perimeter located at the rear of the park. This unit has undergone numerous upgrades in the last three years, roof, electrical, plumbing, mini splits for heating and air conditioning, siding, and windows. It features a large concrete pad for parking and a concrete walkway to the rear of unit. The brand-new kitchen includes a full-size range and microwave, with granite countertops. The primary bedroom offers ample storage, and there is a bunk room in the hallway that can also serve as a walk-in closet. Additionally, there is a daybed in the rear of the Florida room for extra sleeping space. The property includes a front porch, rear deck, and a cleared area with a bar and fire pit. This unit is exceptionally clean and well-maintained inside and out. It is the only perimeter unit available in the park.

## **PROPERTY DETAILS**

ParkingGarage UnitFeatures OtherRooms Cathedral Ceiling Parking Pad Living Room Mini Split Concrete Driveway Dining Room

Range Oven Kitchen Microwave Oven Eat In Kitchen Refrigerator Pantry Smoke/Fire Detector Florida Room