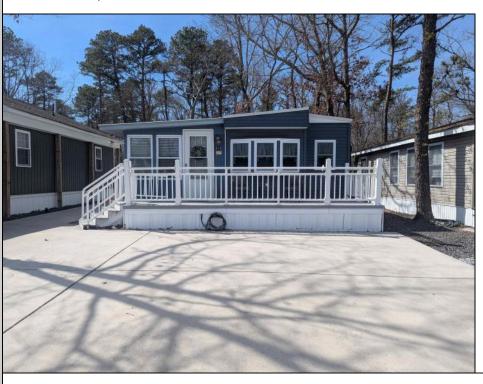

## **COMMENTS**

Fantastic perimeter located at the rear of the park. This unit has undergone numerous upgrades in the last three years, roof, electrical, plumbing, mini splits for heating and air conditioning, siding, and windows. It features a large concrete pad for parking and a concrete walkway to the rear of unit. The brand-new kitchen includes a full-size range and microwave, with granite countertops. The primary bedroom offers ample storage, and there is a bunk room in the hallway that can also serve as a walk-in closet. Additionally, there is a daybed in the rear of the Florida room for extra sleeping space. The property includes a front porch, rear deck, and a cleared area with a bar and fire pit. This unit is exceptionally clean and well-maintained inside and out. It is the only perimeter unit available in the park.