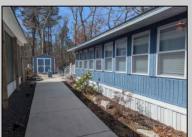

## **COMMENTS**

Fantastic perimeter located at the rear of the park. This unit has undergone numerous upgrades in the last three years, roof, electrical, plumbing, mini splits for heating and air conditioning, siding, and windows. It features a large concrete pad for parking and a concrete walkway to the rear of unit. The brand-new kitchen includes a full-size range and microwave, with granite countertops. The primary bedroom offers ample storage, and there is a bunk room in the hallway that can also serve as a walk-in closet. Additionally, there is a daybed in the rear of the Florida room for extra sleeping space. The property includes a front porch, rear deck, and a cleared area with a bar and fire pit. This unit is exceptionally clean and well-maintained inside and out. It is the only perimeter unit available in the park.