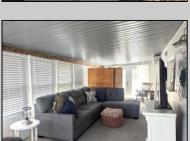

## **COMMENTS**

Fantastic perimeter located at the rear of the park. This unit has undergone numerous upgrades in the last three years, roof, electrical, plumbing, mini splits for heating and air conditioning, siding, and windows. It features a large concrete pad for parking and a concrete walkway to the rear of unit. The brand-new kitchen includes a full-size range and microwave, with granite countertops. The primary bedroom offers ample storage, and there is a bunk room in the hallway that can also serve as a walk-in closet. Additionally, there is a daybed in the rear of the Florida room for extra sleeping space. The property includes a front porch, rear deck, and a cleared area with a bar and fire pit. This unit is exceptionally clean and well-maintained inside and out. It is the only perimeter unit available in the park.

## **PROPERTY DETAILS**

ParkingGarage UnitFeatures OtherRooms Cathedral Ceiling Parking Pad Living Room Mini Split Concrete Driveway Dining Room

Range Oven Kitchen Microwave Oven Eat In Kitchen Refrigerator Pantry Smoke/Fire Detector Florida Room