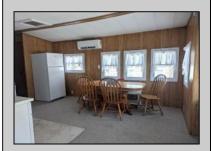

## **COMMENTS**

Fantastic perimeter located at the rear of the park. This unit has undergone numerous upgrades in the last three years, roof, electrical, plumbing, mini splits for heating and air conditioning, siding, and windows. It features a large concrete pad for parking and a concrete walkway to the rear of unit. The brand-new kitchen includes a full-size range and microwave, with granite countertops. The primary bedroom offers ample storage, and there is a bunk room in the hallway that can also serve as a walk-in closet. Additionally, there is a daybed in the rear of the Florida room for extra sleeping space. The property includes a front porch, rear deck, and a cleared area with a bar and fire pit. This unit is exceptionally clean and well-maintained inside and out. It is the only perimeter unit available in the park.

## **PROPERTY DETAILS**

ParkingGarage UnitFeatures OtherRooms Cathedral Ceiling Parking Pad Living Room Mini Split Concrete Driveway Dining Room

Range Oven Kitchen Microwave Oven Eat In Kitchen Refrigerator Pantry Smoke/Fire Detector Florida Room