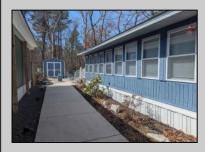

## COMMENTS

Fantastic perimeter located at the rear of the park. This unit has undergone numerous upgrades in the last three years, roof, electrical, plumbing, mini splits for heating and air conditioning, siding, and windows. It features a large concrete pad for parking and a concrete walkway to the rear of unit. The brand-new kitchen includes a full-size range and microwave, with granite countertops. The primary bedroom offers ample storage, and there is a bunk room in the hallway that can also serve as a walk-in closet. Additionally, there is a daybed in the rear of the Florida room for extra sleeping space. The property includes a front porch, rear deck, and a cleared area with a bar and fire pit. This unit is exceptionally clean and well-maintained inside and out. It is the only perimeter unit available in the park.