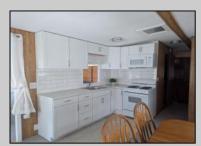

## COMMENTS

Fantastic perimeter located at the rear of the park. This unit has undergone numerous upgrades in the last three years, roof, electrical, plumbing, mini splits for heating and air conditioning, siding, and windows. It features a large concrete pad for parking and a concrete walkway to the rear of unit. The brand-new kitchen includes a full-size range and microwave, with granite countertops. The primary bedroom offers ample storage, and there is a bunk room in the hallway that can also serve as a walk-in closet. Additionally, there is a daybed in the rear of the Florida room for extra sleeping space. The property includes a front porch, rear deck, and a cleared area with a bar and fire pit. This unit is exceptionally clean and well-maintained inside and out. It is the only perimeter unit available in the park.