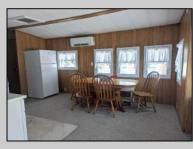

## COMMENTS

Fantastic perimeter located at the rear of the park. This unit has undergone numerous upgrades in the last three years, roof, electrical, plumbing, mini splits for heating and air conditioning, siding, and windows. It features a large concrete pad for parking and a concrete walkway to the rear of unit. The brand-new kitchen includes a full-size range and microwave, with granite countertops. The primary bedroom offers ample storage, and there is a bunk room in the hallway that can also serve as a walk-in closet. Additionally, there is a daybed in the rear of the Florida room for extra sleeping space. The property includes a front porch, rear deck, and a cleared area with a bar and fire pit. This unit is exceptionally clean and well-maintained inside and out. It is the only perimeter unit available in the park.

UnitFeatures Cathedral Ceiling Mini Split PROPERTY DETAILS ParkingGarage OtherRoom Parking Pad Living Room Concrete Driveway Dining Room

OtherRooms Living Room Dining Room Kitchen Eat In Kitchen Pantry Florida Room

Heating Cooling Multi-Zoned Multi Zoned SplAsk for James GrspitHaenn

Berger Realty Inc Severation Seve AppliancesIncluded Range Oven Microwave Oven Refrigerator Smoke/Fire Detector

HotWater Electric