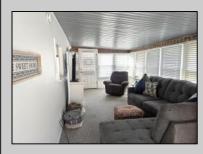

## COMMENTS

Fantastic perimeter located at the rear of the park. This unit has undergone numerous upgrades in the last three years, roof, electrical, plumbing, mini splits for heating and air conditioning, siding, and windows. It features a large concrete pad for parking and a concrete walkway to the rear of unit. The brand-new kitchen includes a full-size range and microwave, with granite countertops. The primary bedroom offers ample storage, and there is a bunk room in the hallway that can also serve as a walk-in closet. Additionally, there is a daybed in the rear of the Florida room for extra sleeping space. The property includes a front porch, rear deck, and a cleared area with a bar and fire pit. This unit is exceptionally clean and well-maintained inside and out. It is the only perimeter unit available in the park.

UnitFeatures Cathedral Ceiling Mini Split PROPERTY DETAILS ParkingGarage OtherRoom Parking Pad Living Room Concrete Driveway Dining Room

OtherRooms Living Room Dining Room Kitchen Eat In Kitchen Pantry Florida Room