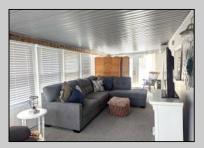

## COMMENTS

Fantastic perimeter located at the rear of the park. This unit has undergone numerous upgrades in the last three years, roof, electrical, plumbing, mini splits for heating and air conditioning, siding, and windows. It features a large concrete pad for parking and a concrete walkway to the rear of unit. The brand-new kitchen includes a full-size range and microwave, with granite countertops. The primary bedroom offers ample storage, and there is a bunk room in the hallway that can also serve as a walk-in closet. Additionally, there is a daybed in the rear of the Florida room for extra sleeping space. The property includes a front porch, rear deck, and a cleared area with a bar and fire pit. This unit is exceptionally clean and well-maintained inside and out. It is the only perimeter unit available in the park.

UnitFeatures Cathedral Ceiling Mini Split PROPERTY DETAILS ParkingGarage OtherRoom Parking Pad Living Room Concrete Driveway Dining Room

OtherRooms Living Room Dining Room Kitchen Eat In Kitchen Pantry Florida Room