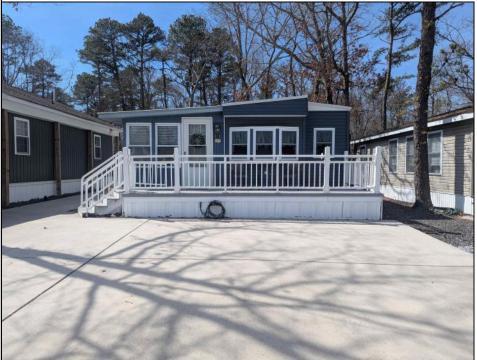

## COMMENTS

Fantastic perimeter located at the rear of the park. This unit has undergone numerous upgrades in the last three years, roof, electrical, plumbing, mini splits for heating and air conditioning, siding, and windows. It features a large concrete pad for parking and a concrete walkway to the rear of unit. The brand-new kitchen includes a full-size range and microwave, with granite countertops. The primary bedroom offers ample storage, and there is a bunk room in the hallway that can also serve as a walk-in closet. Additionally, there is a daybed in the rear of the Florida room for extra sleeping space. The property includes a front porch, rear deck, and a cleared area with a bar and fire pit. This unit is exceptionally clean and well-maintained inside and out. It is the only perimeter unit available in the park.