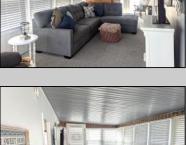

## **COMMENTS**

Fantastic perimeter located at the rear of the park. This unit has undergone numerous upgrades in the last three years, roof, electrical, plumbing, mini splits for heating and air conditioning, siding, and windows. It features a large concrete pad for parking and a concrete walkway to the rear of unit. The brand-new kitchen includes a full-size range and microwave, with granite countertops. The primary bedroom offers ample storage, and there is a bunk room in the hallway that can also serve as a walk-in closet. Additionally, there is a daybed in the rear of the Florida room for extra sleeping space. The property includes a front porch, rear deck, and a cleared area with a bar and fire pit. This unit is exceptionally clean and well-maintained inside and out. It is the only perimeter unit available in the park.

## **PROPERTY DETAILS**

UnitFeatures ParkingGarage
Cathedral Ceiling Parking Pad
Mini Split Concrete Driveway

OtherRooms
Living Room
Dining Room
Kitchen

Range Oven Microwave Oven Refrigerator

AppliancesIncluded