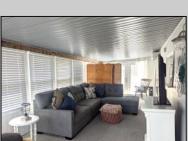

## **COMMENTS**

Fantastic perimeter located at the rear of the park. This unit has undergone numerous upgrades in the last three years, roof, electrical, plumbing, mini splits for heating and air conditioning, siding, and windows. It features a large concrete pad for parking and a concrete walkway to the rear of unit. The brand-new kitchen includes a full-size range and microwave, with granite countertops. The primary bedroom offers ample storage, and there is a bunk room in the hallway that can also serve as a walk-in closet. Additionally, there is a daybed in the rear of the Florida room for extra sleeping space. The property includes a front porch, rear deck, and a cleared area with a bar and fire pit. This unit is exceptionally clean and well-maintained inside and out. It is the only perimeter unit available in the park.

## **PROPERTY DETAILS**

UnitFeatures ParkingGarage
Cathedral Ceiling Parking Pad
Mini Split Concrete Driveway

OtherRooms
Living Room
Dining Room
Kitchen

Range Oven Microwave Oven Refrigerator

AppliancesIncluded