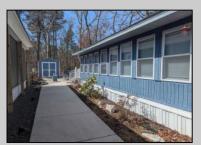

## **COMMENTS**

Fantastic perimeter located at the rear of the park. This unit has undergone numerous upgrades in the last three years, roof, electrical, plumbing, mini splits for heating and air conditioning, siding, and windows. It features a large concrete pad for parking and a concrete walkway to the rear of unit. The brand-new kitchen includes a full-size range and microwave, with granite countertops. The primary bedroom offers ample storage, and there is a bunk room in the hallway that can also serve as a walk-in closet. Additionally, there is a daybed in the rear of the Florida room for extra sleeping space. The property includes a front porch, rear deck, and a cleared area with a bar and fire pit. This unit is exceptionally clean and well-maintained inside and out. It is the only perimeter unit available in the park.