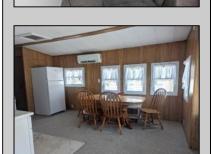

## **COMMENTS**

Fantastic perimeter located at the rear of the park. This unit has undergone numerous upgrades in the last three years, roof, electrical, plumbing, mini splits for heating and air conditioning, siding, and windows. It features a large concrete pad for parking and a concrete walkway to the rear of unit. The brand-new kitchen includes a full-size range and microwave, with granite countertops. The primary bedroom offers ample storage, and there is a bunk room in the hallway that can also serve as a walk-in closet. Additionally, there is a daybed in the rear of the Florida room for extra sleeping space. The property includes a front porch, rear deck, and a cleared area with a bar and fire pit. This unit is exceptionally clean and well-maintained inside and out. It is the only perimeter unit available in the park.

## **PROPERTY DETAILS**

UnitFeatures ParkingGarage
Cathedral Ceiling Parking Pad
Mini Split Concrete Driveway

OtherRooms
Living Room
Dining Room
Kitchen

Range Oven Microwave Oven Refrigerator

AppliancesIncluded

Smoke/Fire Detector

Eat In Kitchen Pantry Florida Room

> HotWater Electric

Heating Cooling
Multi-Zoned Multi Zoned
SpAsk for Chris Wasen
Berger Realty Inc
Sey 60 Asbury Avenue, Ocean City
Private
Call: 609-399-0076