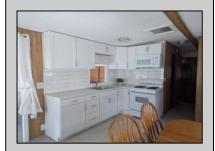

## **COMMENTS**

Fantastic perimeter located at the rear of the park. This unit has undergone numerous upgrades in the last three years, roof, electrical, plumbing, mini splits for heating and air conditioning, siding, and windows. It features a large concrete pad for parking and a concrete walkway to the rear of unit. The brand-new kitchen includes a full-size range and microwave, with granite countertops. The primary bedroom offers ample storage, and there is a bunk room in the hallway that can also serve as a walk-in closet. Additionally, there is a daybed in the rear of the Florida room for extra sleeping space. The property includes a front porch, rear deck, and a cleared area with a bar and fire pit. This unit is exceptionally clean and well-maintained inside and out. It is the only perimeter unit available in the park.

## **PROPERTY DETAILS**

UnitFeatures ParkingGarage
Cathedral Ceiling Parking Pad
Mini Split Concrete Driveway

OtherRooms
Living Room
Dining Room
Kitchen

Range Oven Microwave Oven Refrigerator

AppliancesIncluded

Smoke/Fire Detector

Eat In Kitchen Pantry Florida Room

> HotWater Electric

Heating Cooling
Multi-Zoned Multi Zoned
SpAsk for Chris Wasen
Berger Realty Inc
Sey 60 Asbury Avenue, Ocean City
Private
Call: 609-399-0076