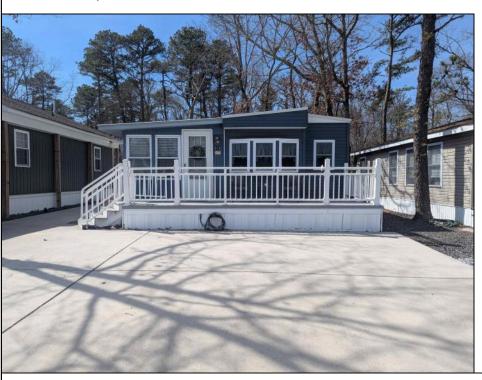

## **COMMENTS**

Fantastic perimeter located at the rear of the park. This unit has undergone numerous upgrades in the last three years, roof, electrical, plumbing, mini splits for heating and air conditioning, siding, and windows. It features a large concrete pad for parking and a concrete walkway to the rear of unit. The brand-new kitchen includes a full-size range and microwave, with granite countertops. The primary bedroom offers ample storage, and there is a bunk room in the hallway that can also serve as a walk-in closet. Additionally, there is a daybed in the rear of the Florida room for extra sleeping space. The property includes a front porch, rear deck, and a cleared area with a bar and fire pit. This unit is exceptionally clean and well-maintained inside and out. It is the only perimeter unit available in the park.