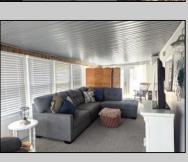

## **COMMENTS**

Fantastic perimeter located at the rear of the park. This unit has undergone numerous upgrades in the last three years, roof, electrical, plumbing, mini splits for heating and air conditioning, siding, and windows. It features a large concrete pad for parking and a concrete walkway to the rear of unit. The brand-new kitchen includes a full-size range and microwave, with granite countertops. The primary bedroom offers ample storage, and there is a bunk room in the hallway that can also serve as a walk-in closet. Additionally, there is a daybed in the rear of the Florida room for extra sleeping space. The property includes a front porch, rear deck, and a cleared area with a bar and fire pit. This unit is exceptionally clean and well-maintained inside and out. It is the only perimeter unit available in the park.

## **PROPERTY DETAILS**

ParkingGarage UnitFeatures Cathedral Ceiling Parking Pad Mini Split Concrete Driveway

OtherRooms Living Room Dining Room

Kitchen Eat In Kitchen Pantry

Florida Room

Heating HotWater Cooling Multi-Zoned Multi Zoned Electric