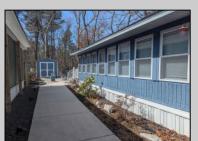

## **COMMENTS**

Fantastic perimeter located at the rear of the park. This unit has undergone numerous upgrades in the last three years, roof, electrical, plumbing, mini splits for heating and air conditioning, siding, and windows. It features a large concrete pad for parking and a concrete walkway to the rear of unit. The brand-new kitchen includes a full-size range and microwave, with granite countertops. The primary bedroom offers ample storage, and there is a bunk room in the hallway that can also serve as a walk-in closet. Additionally, there is a daybed in the rear of the Florida room for extra sleeping space. The property includes a front porch, rear deck, and a cleared area with a bar and fire pit. This unit is exceptionally clean and well-maintained inside and out. It is the only perimeter unit available in the park.