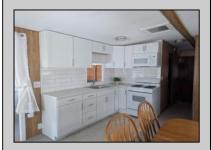

## **COMMENTS**

Fantastic perimeter located at the rear of the park. This unit has undergone numerous upgrades in the last three years, roof, electrical, plumbing, mini splits for heating and air conditioning, siding, and windows. It features a large concrete pad for parking and a concrete walkway to the rear of unit. The brand-new kitchen includes a full-size range and microwave, with granite countertops. The primary bedroom offers ample storage, and there is a bunk room in the hallway that can also serve as a walk-in closet. Additionally, there is a daybed in the rear of the Florida room for extra sleeping space. The property includes a front porch, rear deck, and a cleared area with a bar and fire pit. This unit is exceptionally clean and well-maintained inside and out. It is the only perimeter unit available in the park.