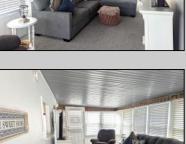

## **COMMENTS**

Fantastic perimeter located at the rear of the park. This unit has undergone numerous upgrades in the last three years, roof, electrical, plumbing, mini splits for heating and air conditioning, siding, and windows. It features a large concrete pad for parking and a concrete walkway to the rear of unit. The brand-new kitchen includes a full-size range and microwave, with granite countertops. The primary bedroom offers ample storage, and there is a bunk room in the hallway that can also serve as a walk-in closet. Additionally, there is a daybed in the rear of the Florida room for extra sleeping space. The property includes a front porch, rear deck, and a cleared area with a bar and fire pit. This unit is exceptionally clean and well-maintained inside and out. It is the only perimeter unit available in the park.

## **PROPERTY DETAILS**

ParkingGarage UnitFeatures Cathedral Ceiling Parking Pad Mini Split Concrete Driveway

OtherRooms Living Room Dining Room

Kitchen Eat In Kitchen Pantry

Florida Room

Heating HotWater Cooling Multi-Zoned Multi Zoned Electric