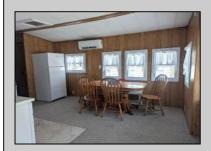

## **COMMENTS**

Fantastic perimeter located at the rear of the park. This unit has undergone numerous upgrades in the last three years, roof, electrical, plumbing, mini splits for heating and air conditioning, siding, and windows. It features a large concrete pad for parking and a concrete walkway to the rear of unit. The brand-new kitchen includes a full-size range and microwave, with granite countertops. The primary bedroom offers ample storage, and there is a bunk room in the hallway that can also serve as a walk-in closet. Additionally, there is a daybed in the rear of the Florida room for extra sleeping space. The property includes a front porch, rear deck, and a cleared area with a bar and fire pit. This unit is exceptionally clean and well-maintained inside and out. It is the only perimeter unit available in the park.

## **PROPERTY DETAILS**

ParkingGarage UnitFeatures Cathedral Ceiling Parking Pad Mini Split Concrete Driveway

OtherRooms Living Room Dining Room

Kitchen Eat In Kitchen Pantry

Florida Room

Heating HotWater Cooling Multi-Zoned Multi Zoned Electric

Sewer60 Asbury Avenue, Ocean City

Private Call: 609-399-0076 Email to: bav@bergerrealty.com

AppliancesIncluded

Microwave Oven

Smoke/Fire Detector

Refrigerator

Range

Oven