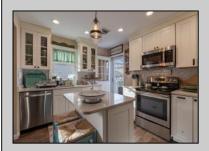

## **COMMENTS**

Beautifully renovated single-family home located at 205 84th Street in Townsends Inlet / Sea Isle City. This delightful property features three bedrooms, two full baths, and a large, covered patio. Situated on the bay block with sunset bay views, ample off-street parking for four vehicles, detached garage, and frontage on both 83rd and 84th streets. Garage has been partially renovated with loft and patio room. Located just a short distance to the beach, bakery, ice cream, dining, groceries, and retail. You will find it incredibly convenient for those family getaways spending your days soaking up the sun and your evenings gathering with loved ones, all without the hassle of parking or accessibility concerns. We invite you to reach out to us for more information or to schedule a viewing of this wonderful property.

## PROPERTY DETAILS

| PROPERTY DETAILS |                    |              |             |
|------------------|--------------------|--------------|-------------|
| ParkingGarage    | AppliancesIncluded | AlsoIncluded | Heating     |
| Garage           | Range              | Drapes       | Gas Natural |
| 4 car parking    | Oven               | Curtains     | Forced Air  |
|                  | Self-Clean Oven    | Shades       |             |
|                  | Microwave Oven     | Blinds       |             |

Refrigerator Washer Dryer Dishwasher

Cooling HotWater
Central Air Condition Electric

HotWater Water Electric City Sewer City