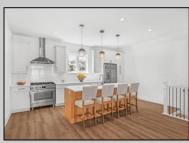

## COMMENTS

New construction townhome within steps of the beautiful beaches of Wildwood Crest. This 3-story home features views of the beach and ocean from all three (3) decks and three (3) bedrooms. You are welcomed to the home by the immaculate landscaping and a large concrete driveway. The Primary bedroom has a large deck and a beautiful bath with double vanities and exquisite tile. The kitchen has stainless steel appliances and is designed with beauty and ease of use. The main level has an open floor plan and a .5 bath. The second level has a beautiful full bath and three (3) spacious bedrooms which each has views of the beach and ocean. The third level has a wet bar area, .5 bath, ice machine, wine cooler and has many possible uses with a large deck that allows for a beautiful view of the beach/ocean. This townhome has approximately 2100 square feet of living area and approximately 2600 square feet overall. The newly constructed home allows you to have a home with beautiful features, beach within steps of your front door and the location of the Wildwood Crest area. The taxes and condo fees TBD. This is a closeout special price with the last two townhomes from Phase One. The prices will be increasing for Phase 2 townhomes coming Spring, 2025.

UnitFeatures

Kitchen Island

PROPERTY DETAILS
ParkingGarage OtherRoom

Garage

OtherRooms Living Room Kitchen Recreation/Family

ooms Ap Room Ra I M tion/Family Ro Di

Ask for Tanya Pinkerton Berger Realty Inc 3160 Asbury Avenue, Ocean City Call: 609-399-0076 CoDimpail to: tp@bertheadhy.com Gas Gas Multi Zoned AppliancesIncluded Range Microwave Oven Refrigerator Dishwasher Disposal Smoke/Fire Detector