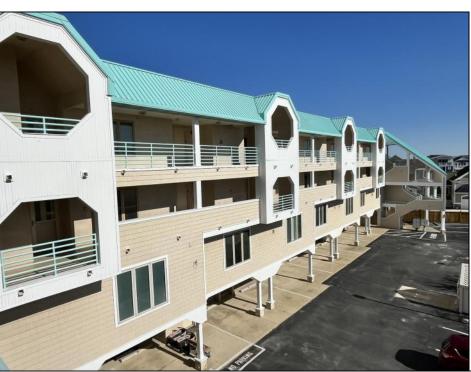

## **COMMENTS**

SPECTACULAR VIEWS......Townsend Shoals Condominium This 3rd floor unit with elevator features 3-bedroom ,2 baths with large deck located on the intracoastal waterway and Townsend\'s inlet. Owners have access to the beach and private day dock with slip. Recent improvements include freshly painted interior plus new carpet in bedrooms, new HVAC and hot water tank. The day and sunset views from the Living, Dinning, Kitchen and primary bedroom are The Best at the Jersey Shore.