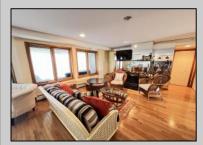

## **COMMENTS**

SPECTACULAR VIEWS......Townsend Shoals Condominium This 3rd floor unit with elevator features 3-bedroom ,2 baths with large deck located on the intracoastal waterway and Townsend\'s inlet. Owners have access to the beach and private day dock with slip. Recent improvements include freshly painted interior plus new carpet in bedrooms, new HVAC and hot water tank. The day and sunset views from the Living, Dinning, Kitchen and primary bedroom are The Best at the Jersey Shore.

| UnitFeatures         |
|----------------------|
| Fireplace            |
| Kitchen Island       |
| Walk-In/Cedar Closet |
| Hardwood Floors      |
| Tile Floors          |
|                      |

ParkingGarage 2 Car Assigned Parking Black Top Driveway **Shared Driveway** 

**PROPERTY DETAILS** OtherRooms Living Room Kitchen Dining Area Storage Space

AppliancesIncluded

Range Oven

Microwave Oven Refrigerator Washer Dryer

Dishwasher Disposal

Smoke/Fire Detector Stainless Steel

HotWater