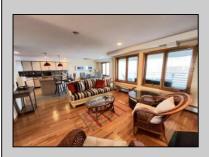

## **COMMENTS**

SPECTACULAR VIEWS......Townsend Shoals Condominium This 3rd floor unit with elevator features 3-bedroom ,2 baths with large deck located on the intracoastal waterway and Townsend\'s inlet. Owners have access to the beach and private day dock with slip. Recent improvements include freshly painted interior plus new carpet in bedrooms, new HVAC and hot water tank. The day and sunset views from the Living, Dinning, Kitchen and primary bedroom are The Best at the Jersey Shore.

| UnitFeatures         |
|----------------------|
| Fireplace            |
| Kitchen Island       |
| Walk-In/Cedar Closet |
| Hardwood Floors      |
| Tile Floors          |
|                      |

ParkingGarage 2 Car Assigned Parking Black Top Driveway **Shared Driveway** 

**PROPERTY DETAILS** OtherRooms Living Room Kitchen Dining Area Storage Space

AppliancesIncluded

Range Oven

Microwave Oven Refrigerator Washer Dryer

Dishwasher Disposal

Smoke/Fire Detector Stainless Steel

HotWater