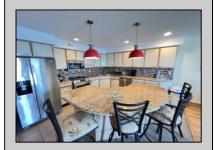

## **COMMENTS**

SPECTACULAR VIEWS......Townsend Shoals Condominium This 3rd floor unit with elevator features 3-bedroom ,2 baths with large deck located on the intracoastal waterway and Townsend\'s inlet. Owners have access to the beach and private day dock with slip. Recent improvements include freshly painted interior plus new carpet in bedrooms, new HVAC and hot water tank. The day and sunset views from the Living, Dinning, Kitchen and primary bedroom are The Best at the Jersey Shore.

| UnitFeatures         |
|----------------------|
| Fireplace            |
| Kitchen Island       |
| Walk-In/Cedar Closet |
| Hardwood Floors      |
| Tile Floors          |
|                      |

ParkingGarage 2 Car Assigned Parking Black Top Driveway **Shared Driveway** 

**PROPERTY DETAILS** OtherRooms Living Room Kitchen Dining Area Storage Space

AppliancesIncluded

Range Oven

Microwave Oven Refrigerator Washer Dryer

Dishwasher Disposal

Smoke/Fire Detector Stainless Steel

HotWater