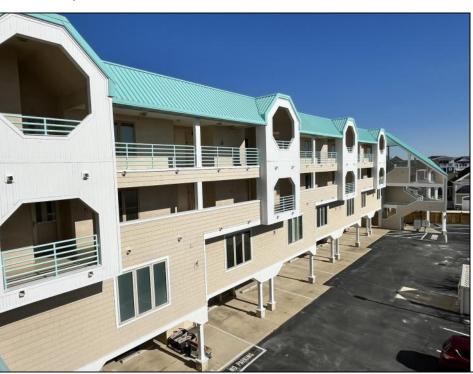

## **COMMENTS**

SPECTACULAR VIEWS.......Townsend Shoals Condominium This 3rd floor unit with elevator features 3-bedroom ,2 baths with large deck located on the intracoastal waterway and Townsend\'s inlet. Owners have access to the beach and private day dock with slip. Recent improvements include freshly painted interior plus new carpet in bedrooms, new HVAC and hot water tank. The day and sunset views from the Living, Dinning, Kitchen and primary bedroom are The Best at the Jersey Shore.