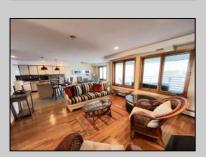

## **COMMENTS**

SPECTACULAR VIEWS.......Townsend Shoals Condominium This 3rd floor unit with elevator features 3-bedroom ,2 baths with large deck located on the intracoastal waterway and Townsend\'s inlet. Owners have access to the beach and private day dock with slip. Recent improvements include freshly painted interior plus new carpet in bedrooms, new HVAC and hot water tank. The day and sunset views from the Living, Dinning, Kitchen and primary bedroom are The Best at the Jersey Shore.