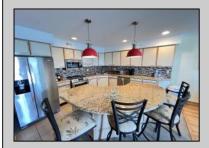

## **COMMENTS**

SPECTACULAR VIEWS.......Townsend Shoals Condominium This 3rd floor unit with elevator features 3-bedroom ,2 baths with large deck located on the intracoastal waterway and Townsend\'s inlet. Owners have access to the beach and private day dock with slip. Recent improvements include freshly painted interior plus new carpet in bedrooms, new HVAC and hot water tank. The day and sunset views from the Living, Dinning, Kitchen and primary bedroom are The Best at the Jersey Shore.

| UnitFeatures         |
|----------------------|
| Fireplace            |
| Kitchen Island       |
| Walk-In/Cedar Closet |
| Hardwood Floors      |
| Tile Floors          |
|                      |

ParkingGarage 2 Car Assigned Parking Black Top Driveway Shared Driveway

PROPERTY DETAILS

age OtherRooms
Living Room
Arking Kitchen
riveway Dining Area
eway Storage Space

AppliancesIncluded Range

Oven
Microwave Oven
Refrigerator

Refrigerator Washer Dryer Dishwasher Disposal

Smoke/Fire Detector Stainless Steel Appliance