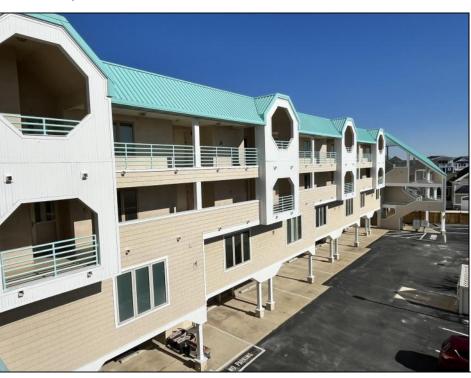

## **COMMENTS**

SPECTACULAR VIEWS.......Townsend Shoals Condominium This 3rd floor unit with elevator features 3-bedroom ,2 baths with large deck located on the intracoastal waterway and Townsend\'s inlet. Owners have access to the beach and private day dock with slip. Recent improvements include freshly painted interior plus new carpet in bedrooms, new HVAC and hot water tank. The day and sunset views from the Living, Dinning, Kitchen and primary bedroom are The Best at the Jersey Shore.