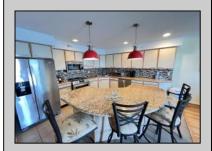

## **COMMENTS**

SPECTACULAR VIEWS.......Townsend Shoals Condominium This 3rd floor unit with elevator features 3-bedroom ,2 baths with large deck located on the intracoastal waterway and Townsend\'s inlet. Owners have access to the beach and private day dock with slip. Recent improvements include freshly painted interior plus new carpet in bedrooms, new HVAC and hot water tank. The day and sunset views from the Living, Dinning, Kitchen and primary bedroom are The Best at the Jersey Shore.

| UnitFeatures         |
|----------------------|
| Fireplace            |
| Kitchen Island       |
| Walk-In/Cedar Closet |
| Hardwood Floors      |
| Tile Floors          |
|                      |

ParkingGarage 2 Car Assigned Parking Black Top Driveway Shared Driveway

PROPERTY DETAILS

age OtherRooms
Living Room
arking Kitchen
riveway Dining Area
eway Storage Space

AppliancesIncluded

Range Oven

Microwave Oven Refrigerator Washer Dryer

Dishwasher
Disposal
Smoke/Fire I

HotWater