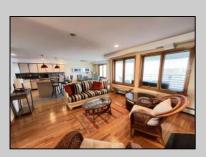

## **COMMENTS**

SPECTACULAR VIEWS.......Townsend Shoals Condominium This 3rd floor unit with elevator features 3-bedroom ,2 baths with large deck located on the intracoastal waterway and Townsend\'s inlet. Owners have access to the beach and private day dock with slip. Recent improvements include freshly painted interior plus new carpet in bedrooms, new HVAC and hot water tank. The day and sunset views from the Living, Dinning, Kitchen and primary bedroom are The Best at the Jersey Shore.