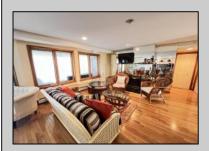

## **COMMENTS**

SPECTACULAR VIEWS......Townsend Shoals Condominium This 3rd floor unit with elevator features 3-bedroom ,2 baths with large deck located on the intracoastal waterway and Townsend\'s inlet. Owners have access to the beach and private day dock with slip. Recent improvements include freshly painted interior plus new carpet in bedrooms, new HVAC and hot water tank. The day and sunset views from the Living, Dinning, Kitchen and primary bedroom are The Best at the Jersey Shore.

| UnitFeatures         |
|----------------------|
| Fireplace            |
| Kitchen Island       |
| Walk-In/Cedar Closet |
| Hardwood Floors      |
| Tile Floors          |
|                      |

ParkingGarage 2 Car Assigned Parking Black Top Driveway **Shared Driveway** 