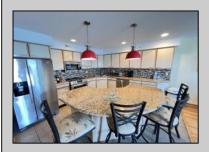

**PROPERTY DETAILS** OtherRooms Living Room Kitchen Dining Area Storage Space

AppliancesIncluded

Range Oven

Microwave Oven Refrigerator Washer Dryer Dishwasher

Disposal Smoke/Fire Detector Stainless Steel