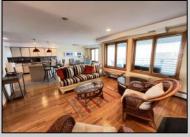

## **COMMENTS**

SPECTACULAR VIEWS......Townsend Shoals Condominium This 3rd floor unit with elevator features 3-bedroom ,2 baths with large deck located on the intracoastal waterway and Townsend\'s inlet. Owners have access to the beach and private day dock with slip. Recent improvements include freshly painted interior plus new carpet in bedrooms, new HVAC and hot water tank. The day and sunset views from the Living, Dinning, Kitchen and primary bedroom are The Best at the Jersey Shore.

| UnitFeatures         |
|----------------------|
| Fireplace            |
| Kitchen Island       |
| Walk-In/Cedar Closet |
| Hardwood Floors      |
| Tile Floors          |
|                      |

ParkingGarage 2 Car Assigned Parking Black Top Driveway **Shared Driveway** 