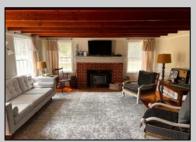

## **COMMENTS**

WOW! Don't miss this rare opportunity located on a picturesque 14+/- acres. Lovingly RESTORED SUNDAY DRIVE FARM, a working Lavender Bee & Flower Farm! This 2,300 sq. ft farmhouse has a New septic, New gas heat & central air, New bathroom, New water treatment system, New water heater, 3 large bedrooms, 2.5 baths, spacious living room with wood burning fireplace, beautiful French doors to a Renovated Kitchen with French doors to a solarium, the Dining room has a beveled glass door & built in China cabinets. Most of the floors throughout the home are original wide plank hardwood with wooden pegs & original exposed beams. The ceilings in the LVRM & staircase are sandblasted, repurposed wood from the old guard rails along the original GS parkway & handrail on the staircase was made from a horse & carriage harness. All bedrooms have oversized closets, the primary bedroom has French doors with a Juliet type balcony overlooking the solarium. One of the bedrooms has a walk-up staircase leading to the attic which could be easily finished & made into an extra living space. The home is situated on 14+/- acres of cleared farmland, an open garage, shed, greenhouse, all buildings are serviced with solar panels (paid outright) which are free standing away from the house. The 2-story BARN is Amazingly Impressive with New Septic, New gas heat, a brand-New bathroom, New Water treatment system, building has water & electric. 1st fl is commercial (Barn store) with a 2nd fl loft. This is a perfect spot for an at home professional, business owner, or hobbyist! This can be a full-time residence or investment! Loads of potential just waiting for your creative flair to take it to the next step! With all the updates, there is nothing left to do but move in and make it nere is an additional buildable lot that is included that can be sold and the