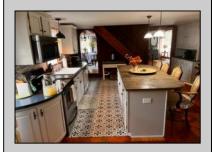

## **COMMENTS**

WOW! Don't miss this rare opportunity located on a picturesque 14+/- acres. Lovingly RESTORED SUNDAY DRIVE FARM, a working Lavender Bee & Flower Farm! This 2,300 sq. ft farmhouse has a New septic, New gas heat & central air, New bathroom, New water treatment system, New water heater, 3 large bedrooms, 2.5 baths, spacious living room with wood burning fireplace, beautiful French doors to a Renovated Kitchen with French doors to a solarium, the Dining room has a beveled glass door & built in China cabinets. Most of the floors throughout the home are original wide plank hardwood with wooden pegs & original exposed beams. The ceilings in the LVRM & staircase are sandblasted, repurposed wood from the old guard rails along the original GS parkway & handrail on the staircase was made from a horse & carriage harness. All bedrooms have oversized closets, the primary bedroom has French doors with a Juliet type balcony overlooking the solarium. One of the bedrooms has a walk-up staircase leading to the attic which could be easily finished & made into an extra living space. The home is situated on 14+/- acres of cleared farmland, an open garage, shed, greenhouse, all buildings are serviced with solar panels (paid outright) which are free standing away from the house. The 2-story BARN is Amazingly Impressive with New Septic, New gas heat, a brand-New bathroom, New Water treatment system, building has water & electric. 1st fl is commercial (Barn store) with a 2nd fl loft. This is a perfect spot for an at home professional, business owner, or hobbyist! This can be a full-time residence or investment! Loads of potential just waiting for your creative flair to take it to the next step! With all the updates, there is nothing left to do but move in and make it nere is an additional buildable lot that is included that can be sold and the