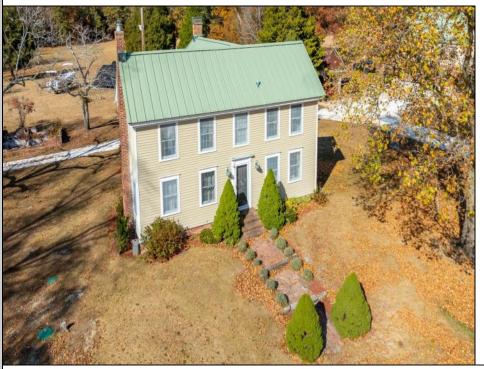

## **COMMENTS**

WOW! Don't miss this rare opportunity located on a picturesque 14+/- acres. Lovingly RESTORED SUNDAY DRIVE FARM, a working Lavender Bee & Flower Farm! This 2,300 sq. ft farmhouse has a New septic, New gas heat & central air, New bathroom, New water treatment system, New water heater, 3 large bedrooms, 2.5 baths, spacious living room with wood burning fireplace, beautiful French doors to a Renovated Kitchen with French doors to a solarium, the Dining room has a beveled glass door & built in China cabinets. Most of the floors throughout the home are original wide plank hardwood with wooden pegs & original exposed beams. The ceilings in the LVRM & staircase are sandblasted, repurposed wood from the old guard rails along the original GS parkway & handrail on the staircase was made from a horse & carriage harness. All bedrooms have oversized closets, the primary bedroom has French doors with a Juliet type balcony overlooking the solarium. One of the bedrooms has a walk-up staircase leading to the attic which could be easily finished & made into an extra living space. The home is situated on 14+/- acres of cleared farmland, an open garage, shed, greenhouse, all buildings are serviced with solar panels (paid outright) which are free standing away from the house. The 2-story BARN is Amazingly Impressive with New Septic, New gas heat, a brand-New bathroom, New Water treatment system, building has water & electric. 1st fl is commercial (Barn store) with a 2nd fl loft. This is a perfect spot for an at home professional, business owner, or hobbyist! This can be a full-time residence or investment! Loads of potential just waiting for your creative flair to take it to the next step! With all the updates, there is nothing left to do but move in and make it nere is an additional buildable lot that is included that can be sold and the