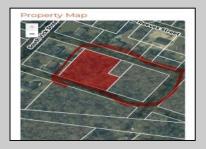

## **COMMENTS**

Prime opportunity to own 2 acres of wooded land in an up and coming residential area of Middle Township. The property consists of 3 separate lots, offering flexibility for development or a private retreat. Nestled in a peaceful, natural setting, yet conveniently located near local amenities, schools, and major routes. Ideal for builders, investors, or those seeking to build their dream home. Don't miss this chance to secure a piece of land in a growing community.