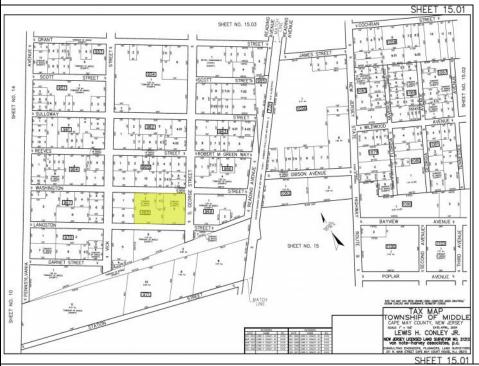

## **COMMENTS**

Prime opportunity to own 2 acres of wooded land in an up and coming residential area of Middle Township. The property consists of 3 separate lots, offering flexibility for development or a private retreat. Nestled in a peaceful, natural setting, yet conveniently located near local amenities, schools, and major routes. Ideal for builders, investors, or those seeking to build their dream home. Don't miss this chance to secure a piece of land in a growing community.

## PROPERTY DETAILS