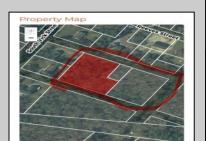

## **COMMENTS**

Prime opportunity to own 2 acres of wooded land in an up and coming residential area of Middle Township. The property consists of 3 separate lots, offering flexibility for development or a private retreat. Nestled in a peaceful, natural setting, yet conveniently located near local amenities, schools, and major routes. Ideal for builders, investors, or those seeking to build their dream home. Don\t miss this chance to secure a piece of land in a growing community.