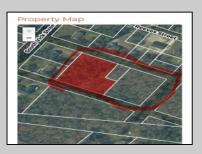

## COMMENTS

Prime opportunity to own 2 acres of wooded land in an up and coming residential area of Middle Township. The property consists of 3 separate lots, offering flexibility for development or a private retreat. Nestled in a peaceful, natural setting, yet conveniently located near local amenities, schools, and major routes. Ideal for builders, investors, or those seeking to build their dream home. Don\'t miss this chance to secure a piece of land in a growing community.