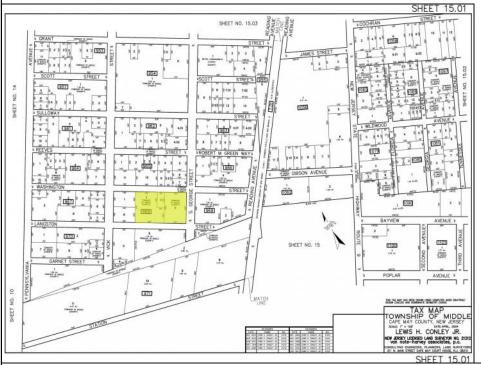

## COMMENTS

Prime opportunity to own 2 acres of wooded land in an up and coming residential area of Middle Township. The property consists of 3 separate lots, offering flexibility for development or a private retreat. Nestled in a peaceful, natural setting, yet conveniently located near local amenities, schools, and major routes. Ideal for builders, investors, or those seeking to build their dream home. Don\'t miss this chance to secure a piece of land in a growing community.