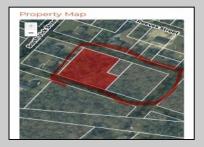

## **COMMENTS**

Prime opportunity to own 2 acres of wooded land in an up and coming residential area of Middle Township. The property consists of 3 separate lots, offering flexibility for development or a private retreat. Nestled in a peaceful, natural setting, yet conveniently located near local amenities, schools, and major routes. Ideal for builders, investors, or those seeking to build their dream home. Don\t miss this chance to secure a piece of land in a growing community.